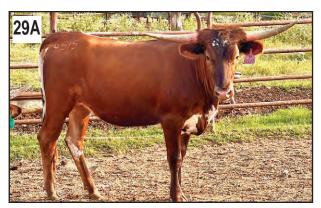

#### RODEO PRINCESS ML

PH No. 302 TLBAA No. C347531 Born: 3/26/23 Color: White body with black sides, hips and ears Bangs Vaccinated (OCV): Y

Breeding Information: Exposed to MB Big Iron MC 71 from 1/10/24 to 6/9/24.

COMMENTS: This heifer is real pretty colored black and white daughter out of Rodeo Cowboy ML 09, a real colorful brindle bull. She is real gentle and easy to handle. Her dam is one of my best young cows. Exposed to MB Big Iron MC 71, a multicolored brindle bull. **HUNTER MC 69** 

**RODEO** COWBOY ML 09 )

PRINCESS ML 024

SPANISH COWBOY MC 6/1 MISS SANTA FE ML 04

**JACKIE LYNN 698** 

**ROYAL DESPERADO** ML 1/4

**ROYAL PRINCESS** MI 19

ROYAL DESPERADO MC 47 MISS DESPERADO ML 23 HUNTER'S DROOPY MC 91 MISS DESPERADO ML 828

ROYAL DESPERADO MC 47 MISS PRINCESS ML 659

MESQUITE'S JUMBO MC 58

JACKIE LYNN

4082

PH No. 4512

**MIDNIGHT HUNTER MC 49** 

JACKIE LYNN 787

FESTUS MC 27

JACKIE LYNN 288

JACKIE LYNN 177/1 MCWEB'S MAC JUMBO **JACKIE LYNN 187** V.I NESTOR **JACKIE LYNN 2686** ACE'S PLUM MOJO

RED DOT MC 447

MESQUITE MC 59

Born: 2/12/23

Lot 28A Buyer: Christa Cattle Co.

Price: \$1,200