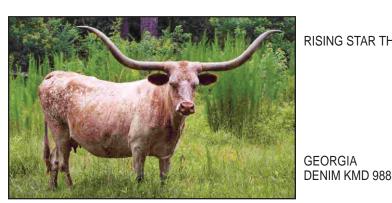

#### M.E. STAR DELIGHT

PH No. 523 TLBAA No. C342521 Born: 5/26/23

Color: Tan and white, freckled on face and hips

Bangs Vaccinated (OCV): Y

Breeding Information: Not exposed.

COMMENTS: This is M.E. Star Delight, but we call her Princess. She is a 16 month old heifer out of WA Star Attraction (Bella), whose lineage goes back to the old genetics such as Monarch, Bold Ruler and VJ Tommie. M.E. Star Delight's sire is Levi MC 12/9 and is a flashy brindle bull whose lineage also goes back to old genetics such as Classic, George W. and Ace's Dayton Desperado.

**DESPERADO** DYNAMITE MC 46 DENIM KMD 5/5 **LEVI MC 12/9** GEORGIA DENIM KMD 988 MESQUITE MC 59 JACKIE LYNN 469 JACKIE LYNN 90 DALGOOD-BLC KULIK RISING STAR TH WA STAR **EVENING STAR B R3 ATTRACTION** RVR MAX Z MAX FACTOR C3 CS SAFFRON MONSOON