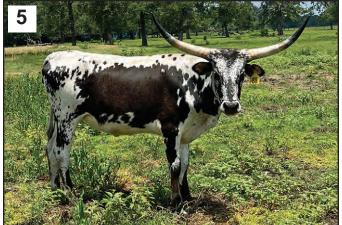

#### **Dalgood Blue Emily Girl**

Consignor: Dalgood's Longhorns - Malcolm & Connie Goodman

Born: 3/25/21 TLBAA No. C348626 PH No. 107

Color: Black and white with black patches on sides and specks on face Bangs Vaccinated (OCV): Y

Breeding Information: Exposed to Dalgood's Rocky III from 12/1/23 to 8/1/24.

COMMENTS: Beautiful, black and white, freckled-faced heifer with nice blacktipped horns, goes back to our famous foundation cow, Delta Rockette, on both sides. Actually from two famous grandkids. Rocky II is out of Rocky and the 81-inch. Little Ace Precious, and Blue Emily is out of the gorgeous Emily Rose and patchy brindle Buckaroo Chex. Lots of fabulous horn and color genetics here, including the spectacular Rockette wine color and the fairly unique blue roan color. Exposed to our young herd sire, Rocky III, for even more of the same horn and color genetics.

DALGOOD'S **ROCKY II** 

DALGOOD'S **ROCKY** 

LITTLE ACE

PRECIOUS 14/9

**DELTA** ROCKETTE GEORGE W. RG 92

LITTLE ACE

FARLAP CHEX

ACE'S BETTY BUTLER

ACE'S MOJO

DODE'S CLASSIC FM446 **DELTA HALO** HENRY RG961 CINNAMON REFLECTION RG91 CONQUISTAROAN LITTLE ACE MRS DELICIOUS MONARCH 103

MISSSENSATION { DARK STAR B R3

**BOLD RULER** 

MARESSA

CONQUISTAROAN ACE'S CALDONIA VJ TOMMIE (AKA UNLIMITED) PRIMERO CLASS ( LOTA CLASS

DODE'S CLASSIC FM446 **DELTA HALO** 

Buyer: Brad Jalas Price: \$800

Delta Rockette, Great Granddam on both sides

# DALGOOD'S **BLUE EMILY**

**BUCKAROO** CHEX

DALGOOD'S **EMILY ROSE** 

**DELTA** ROCKETTE