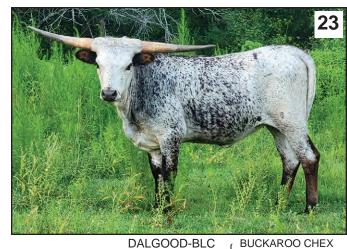

# Dalgood Longhorns Malcolm & Connie Goodman

6260 Inwood Dr. Houston, TX 77057-3508 713-857-4027 Cell dalgoodmag@gmail.com

LOTS: 5, 6, 61

#### **Dalgood Blue Emily Girl**

Consignor: Dalgood's Longhorns - Malcolm & Connie Goodman

Born: 3/25/21 TLBAA No. C348626 PH No. 107

Color: Black and white with black patches on sides and specks on face Bangs Vaccinated (OCV): Y

Breeding Information: Exposed to Dalgood's Rocky III from 12/1/23 to 8/1/24.

COMMENTS: Beautiful, black and white, freckled-faced heifer with nice blacktipped horns, goes back to our famous foundation cow, Delta Rockette, on both sides. Actually from two famous grandkids. Rocky II is out of Rocky and the 81-inch. Little Ace Precious, and Blue Emily is out of the gorgeous Emily Rose and patchy brindle Buckaroo Chex. Lots of fabulous horn and color genetics here, including the spectacular Rockette wine color and the fairly unique blue roan color. Exposed to our young herd sire, Rocky III, for even more of the same horn and color genetics.

# DALGOOD'S **BLUE EMILY**

**BUCKAROO** CHEX

DALGOOD'S **EMILY ROSE** 

**DELTA** ROCKETTE