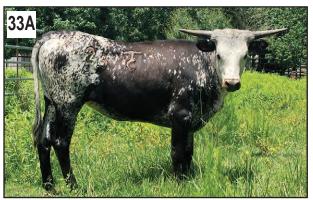

### TC Cinnamon Suzy

Consignor: Thate Cattle Co. - John & Jane Thate

PH No. 3/21 TLBAA No. C333247 Born: 5/15/21

Color: White with roan Bangs Vaccinated (OCV): Y

Breeding Information: Exposed to TC Lex from 9/30/23 to 6/1/24.

COMMENTS: TC Cinnamon Suzy has strong potential. Her dam gave us several replacements.

**Buyer: Shane Kleinwolterink** 

Price: \$3,000

DALGOOD-BLC KULIK

BELLE SWC 4/9

**BUCKAROO** CHEX

ROCKETTE'S

**BRAZOS CHEX** 