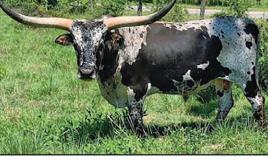

photo) and a gorgeous tri-colored Dalgood cow who goes back to our special Little Ace McMuffin cow. If you like color, this offering will produce it. She will take cubes from your hand. Cupcake is exposed to our young herd sire Rocky III for a flashy offspring.

Lot 6

DALGOOD'S **ROCKY II** 

DALGOOD'S ROCKY

ACE'S MOJO **DELTA ROCKETTE** 

GEORGE W. RG 92 {

LITTLE ACE PRECIOUS 14/9 LITTLE ACE MISSSENSATION

FARLAP CHEX ACE'S BETTY

**BUTLER** DALGOOD'S TOMMY GUN LITTLE ACE MC **MUFFIN** 

**BOLD RULER MARESSA** DODE'S CLASSIC FM446 **DELTA HALO** HENRY RG961 CINNAMON REFLECTION RG91 CONQUISTAROAN LITTLE ACE MRS DELICIOUS

MONARCH 103 DARK STAR B R3 CONQUISTAROAN ACE'S CALDONIA PRIMERO CLASS LITTLE ACE TUPELO HONEY

ACE'S SAM LITTLE ACE MS DELIGHT MC **Buyer: John Miller** Price: \$800



Dalgood's Rocky II, Sire

DALGOOD'S MISSY CUPCAKE

DALGOOD'S

BUCKAROO CHEX

MUFFIN MISSY

#### Jackie Lynn 4441

Consignor: McLeod Ranch - Michael & Jackie McLeod

PH No. 4441 TLBAA No. C335234 Born: 3/30/21

Color: White with red ears Bangs Vaccinated (OCV): Y

Breeding Information: Exposed to Texas Sage MC 19 from 9/1/23 to

8/30/24.

COMMENTS: A real nice Royal Desperado ML 1/4 daughter that has a lot of horn growth. She is out of some of our best breeding on the dam side. Her sire has been a great producer of quality females. He is owned in partnership with the Potts'. Bred to a colorful brindle bull, Texas Sage MC 19, that goes back to our 698 cow. She was the first Grand

Champion cow in the Butler Futurity. Lot 7

Texas Sage MC 19, Service Sire

Buyer: Malcolm & Connie Goodman Pr