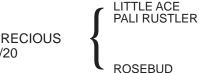

Breeding Information: Exposed to Dalgood's Rocky III from 12/1/23 to 8/1/24.

COMMENTS: Beautiful, black and white, freckled-faced heifer with nice blacktipped horns, goes back to our famous foundation cow, Delta Rockette, on both sides. Actually from two famous grandkids. Rocky II is out of Rocky and the 81-inch. Little Ace Precious, and Blue Emily is out of the gorgeous Emily Rose and patchy brindle Buckaroo Chex. Lots of fabulous horn and color genetics here, including the spectacular Rockette wine color and the fairly unique blue roan color. Exposed to our young herd sire, Rocky III, for even more of the same horn and color genetics.

DALGOOD'S **ROCKY II** 

DALGOOD'S **ROCKY** 

LITTLE ACE

PRECIOUS 14/9

**DELTA** ROCKETTE GEORGE W. RG 92

LITTLE ACE

FARLAP CHEX

ACE'S BETTY BUTLER

ACE'S MOJO

DODE'S CLASSIC FM446 **DELTA HALO** HENRY RG961 CINNAMON REFLECTION RG91 CONQUISTAROAN LITTLE ACE MRS DELICIOUS MONARCH 103

MISSSENSATION { DARK STAR B R3

**BOLD RULER** 

MARESSA

CONQUISTAROAN ACE'S CALDONIA VJ TOMMIE (AKA UNLIMITED) PRIMERO CLASS ( LOTA CLASS

DODE'S CLASSIC FM446 **DELTA HALO** 

Buyer: Brad Jalas Price: \$800

Delta Rockette, Great Granddam on both sides

# DALGOOD'S **BLUE EMILY**

**BUCKAROO** CHEX

DALGOOD'S **EMILY ROSE** 

**DELTA** ROCKETTE