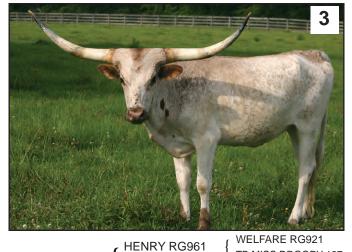

GEORGE W. RG 92

LITTLE ACE ALICIA OF 96

GEORGE W. RG 92

LITTLE ACE SASSY LASSIE HENRY RG961 CINNAMON **REFLECTION RG91** ACE'S MOJO ALICIA OF 83 HENRY RG961 CINNAMON **REFLECTION RG91** COLORADO KNIGHT R3

SASSEY SOLO 37

WELFARE RG921 TB MISS DROOPY 187 CLASSIC REFLECTION FM287 HCR CINNAMON **BOLD RULER** MARESSA **DUKE MONARCH FM 163** PRINCESS 2/7 WELFARE RG921 TB MISS DROOPY 187 CLASSIC REFLECTION FM287 HCR CINNAMON **COLORADO COWBOY** PRINCESS BUTLER GIRL ACE'S SOLO SAM