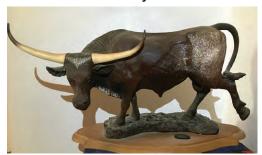

Photo is last year's binder.

2006 Longhorn bull sculpture by WD Gaither for the Friends of the **Butler Longhorn Museum Donated by Triple R Ranch** 

Pair of Butler Tumblers 2 Pair to be sold separately Donated by Molly & Bill Crozier