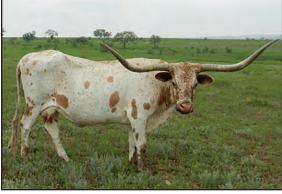

#### M.E. STAR DELIGHT

PH No. 523 TLBAA No. C342521 Born: 5/26/23

Color: Tan and white, freckled on face and hips

Bangs Vaccinated (OCV): Y

Breeding Information: Not exposed.

COMMENTS: This is M.E. Star Delight, but we call her Princess. She is a 16 month old heifer out of WA Star Attraction (Bella), whose lineage goes back to the old genetics such as Monarch, Bold Ruler and VJ Tommie. M.E. Star Delight's sire is Levi MC 12/9 and is a flashy brindle bull whose lineage also goes back to old genetics such as Classic, George W. and Ace's Dayton Desperado.

**DESPERADO** DYNAMITE MC 46 DENIM KMD 5/5 **LEVI MC 12/9** GEORGIA DENIM KMD 988 MESQUITE MC 59 JACKIE LYNN 469 JACKIE LYNN 90 DALGOOD-BLC KULIK RISING STAR TH WA STAR **EVENING STAR B R3 ATTRACTION** RVR MAX Z MAX FACTOR C3 CS SAFFRON MONSOON