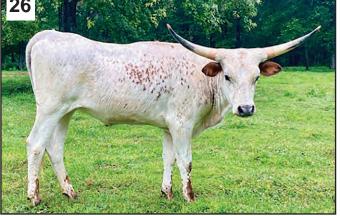

#### **WA Ethel**

MARIBETH TEN 231

Lot 26 Buyer: Wes Clark Price: \$700

Consignor: Cloakey/McLeod Partnership - James & Helen Cloakey / Michael & Jackie McLeod

PH No. 72 TLBAA No. C342335 Born: 11/15/22 Color: White body with red speckled flanks, red ears and red legs Bangs Vaccinated (OCV): Y

Breeding Information: Not exposed.

COMMENTS: A unique offering from the highly successful 'lodine' family. The 'lodine' influence has endured 30 years and has injected magic into the herds of Meshell Farms, V&J Webb, McLeod and Wynfaul Acres. WA Ethel is a daughter of WA lodine's Condor MC and her dam is the last Red lodine daughter, Jackie Lynn 4084. Her old school pedigree brings the lodine magic top and bottom but also stacks Butler legends VJ Tommie, VJ Nestor and Festus MC. Ethel is petite and very feminine, at 18 months, she measures 44.75" at the hip. She is blossoming into a real beauty, developing more flea bitten roan in her coat as she matures. Her attractive high horn set has all the indicators for roll over and twist. She has an extremely quiet disposition and is easy to work. Ethel is unexposed and we feel she could benefit either a minature or standard herd. We are fortunate to own her full sister and the lodine influence will live on.