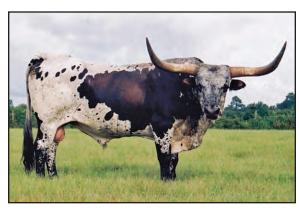

TLBAA No. Cl348384 Born: 4/20/21

Color: Red with mottled face Bangs Vaccinated (OCV): Y

Breeding Information: Steer calf at side born 3/28/24 by FA Super Star.

Exposed to FA Super Star from 5/27/24 to 8/15/24.

COMMENTS: This great young female's pedigree on the top side combines the great foundation genetics of Ace's Black Magic Man (Ace's Mojo x FM Graves 102) with the genetics of the legendary TNT cow. You will not find very many cows with 102 and Mojo this close up in the pedigree now days. This is a rare offering. The bottom half of the pedigree brings genetics from the great breeding programs of McLeod and Richey. She has a steer calf at side by FA Super Star and is exposed back the same way for a possible 3-in-1 package. Super Star calves are some of the best we have produced.



Ace's Black Magic Man, Paternal Grandsire

TNT MAGIC MAN

**TUMBLER C3** 

ACE'S BLACK MAGIC MAN

NITRO LEIGH CF22

TRIFECTA BR3

JACKIE LYNN

684

ACE'S MOJO {
F M GRAVES 102 {
SUPERIOR'S DOT {
MF DYNAMITE {
TRINITY R3
EMILY MORGAN BR3 {

BLUE DEVIL 202/1

JACKIE LYNN

MAN O'WAR
MISS DAYTON 26
SUPERIOR
DOTTIE
BIMBO
BLUE DOT 208
CONCHO 24
CARMON SD BR3
YOUNGBLOOD R3
CARMON SD BR3
LITTLE ACE DIABLO
MISS BLUE DENIM FM102
ACE'S PLUM MOJO
JACKIE LYNN 2077

MARESSA





### TC Cinnamon Suzy

Consignor: Thate Cattle Co. - John & Jane Thate

PH No. 3/21 TLBAA No. C333247 Born: 5/15/21

Color: White with roan Bangs Vaccinated (OCV): Y

Breeding Information: Exposed to TC Lex from 9/30/23 to 6/1/24.

COMMENTS: TC Cinnamon Suzy has strong potential. Her dam gave us several replacements.

**Buyer: