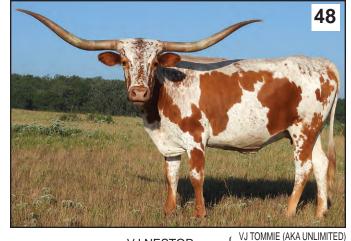

#### **Anna Marie C3**

Consignor: Christa Cattle Co. - Louis, Jason & Rebecca Christa

PH No. 614 TLBAA No. C301613 Born: 4/1/16 Color: White with red sides and ears with red speckled face Bangs Vaccinated (OCV): Y

Breeding Information: Exposed to Range Boss MC 026 from 10/22/23 to 4/5/24 and Radio R3 from 4/5/24 to 8/18/24.

COMMENTS: Anna Marie is a special cow that we had the privilege to raise. She is the last daughter of our great Blackie Graves branded cow, Sage Ann. She is easy going, has beautiful color and horn, and has been very productive for us. She is exposed to Range Boss, our

brindle bull we own with McLeod Ranch. Lot 48

**Buyer: Matt Doyle** Price: \$2,000

SAGE ANN FM298

TRINITY R3

CONCHO 24

SAGE DODE

MARICE ANN

FM 950