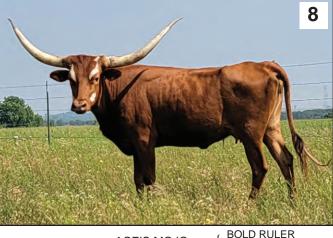

#### **FC Magic Tumbler**

Lot 8 Buyer: Jeff & Kristi Ging

Consignor: Falls Creek Longhorns - Stan & Sandi Tidwell

PH No. 122 TLBAA No. Cl348384 Born: 4/20/21

Color: Red with mottled face Bangs Vaccinated (OCV): Y

Breeding Information: Steer calf at side born 3/28/24 by FA Super Star.

Exposed to FA Super Star from 5/27/24 to 8/15/24.

COMMENTS: This great young female's pedigree on the top side combines the great foundation genetics of Ace's Black Magic Man (Ace's Mojo x FM Graves 102) with the genetics of the legendary TNT cow. You will not find very many cows with 102 and Mojo this close up in the pedigree now days. This is a rare offering. The bottom half of the pedigree brings genetics from the great breeding programs of McLeod and Richey. She has a steer calf at side by FA Super Star and is exposed back the same way for a possible 3-in-1 package. Super Star calves are some of the best we have produced.

Ace's Black Magic Man, Paternal Grandsire

TNT MAGIC MAN

**TUMBLER C3** 

ACE'S BLACK MAGIC MAN

NITRO LEIGH CF22

TRIFECTA BR3

JACKIE LYNN

684

ACE'S MOJO {
F M GRAVES 102 {
SUPERIOR'S DOT {
MF DYNAMITE {
TRINITY R3
EMILY MORGAN BR3 {

BLUE DEVIL 202/1

JACKIE LYNN

MAN O'WAR
MISS DAYTON 26
SUPERIOR
DOTTIE
BIMBO
BLUE DOT 208
CONCHO 24
CARMON SD BR3
YOUNGBLOOD R3
CARMON SD BR3
LITTLE ACE DIABLO
MISS BLUE DENIM FM102
ACE'S PLUM MOJO
JACKIE LYNN 2077

MARESSA