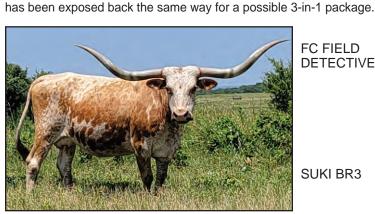

#### **FC Magic Tumbler**

Lot 8 Buyer: Jeff & Kristi Ging

Consignor: Falls Creek Longhorns - Stan & Sandi Tidwell

PH No. 122 TLBAA No. Cl348384 Born: 4/20/21

Color: Red with mottled face Bangs Vaccinated (OCV): Y

Breeding Information: Steer calf at side born 3/28/24 by FA Super Star.

Exposed to FA Super Star from 5/27/24 to 8/15/24.

COMMENTS: This great young female's pedigree on the top side combines the great foundation genetics of Ace's Black Magic Man (Ace's Mojo x FM Graves 102) with the genetics of the legendary TNT cow. You will not find very many cows with 102 and Mojo this close up in the pedigree now days. This is a rare offering. The bottom half of the pedigree brings genetics from the great breeding programs of McLeod and Richey. She has a steer calf at side by FA Super Star and is exposed back the same way for a possible 3-in-1 package. Super Star calves are some of the best we have produced.