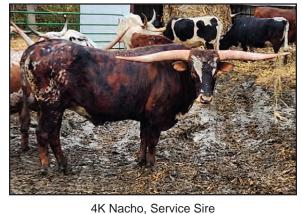

H 103 DARK STAR B R3 COACH **CP DANIELLE** WELFARE RG921 CLASSIC REFLECTION FM287 HCR CINNAMON TOP TEN 549 ALICIA OF 83

TB MISS DROOPY 187 ACE'S DAYTON DESPERADO **Buyer: Helen & James Cloakey** Price: \$1,700



Missy MC George 3/2, Dam

MONARCH MISSY

#### **Taylor Rae Butler B33**

Consignor: Shane Kleinwolterink

PH No. 2 TLBAA No. C319601 Born: 4/29/19

Color: bBlack Lineback, frosted face

Bangs Vaccinated (OCV): Y

Breeding Information: Exposed to 4K Nacho from 5/25/23 to 7/2/24.

COMMENTS: Taylor Rae is a beautiful young cow that is gentle and a great mother. We kept her last year's heifer calf back and she is now exposed to our bull, 4K Nacho, who is very colorful and has a ton of horn. She has been very gentle around my kids.

Lot 55

**Buyer: Michael McLeod** 

Price: \$1,100



**MESQUITE** MC 1/4

**BPT ROXANNE** 

**MESQUITE 634** 

MESQUITE MC 59 { **MIDNIGHT** HUNTER MC 49 JACKIE LYNN 177/1 { DYNAMITE MC 46 { **JACKIE LYNN 785** JACKIE LYNN 2686 ( CONCHO 24

**RVR TRINIDAD** TRINA DODE RK60 { LITTLE ACE

**BLACK JACK** JACKIE LYNN 4120 JACKIE LYNN 785

**CLASSICAL ROSE** ACE'S PLUM MOJO JACKIE LYNN 2101 DESPERADO'S SANTA FE 67 **JACKIE LYNN 76** MESQUITE 634 JACKIE LYNN 1/200 **VJ NESTOR JACKIE LYNN 171 DODE GRAVES FM962** K TRINA GRAVES **HENRY RG961** SASSEY SOLO 37 DYNAMITE MC 46 **JACKIE LYNN 2686** 

**FC Nikki** 

**Buyer:Ron Williams** Price: \$2,000

Consignor: Falls Creek Longhorns - Stan & Sandi Tidwell

TLBAA No. CI348383 PH No. 907 Born: 6/17/19 Color: White with red spots on neck, shoulders, body and legs Bangs Vaccinated (OCV): Y

Breeding Inf