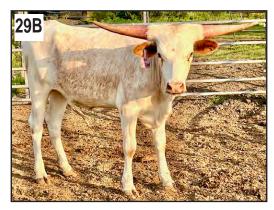

NO DOUBLE

OT SUPERIOR'S DROOPY

DALGOOD'S CHOCOLATE PIE

Lot 29A **Buyer: Matt Doyle** Price: \$1,200

Consignor: McLeod Ranch -Michael & Jackie McLeod

Lot 29B **Buyer: Andrew** Shagoury Price: \$2,500

#### **JACKIE LYNN 4520**

PH No. 4520 TLBAA No. C347520 Born: 4/17/23 Color: White body with roan sides and ears Bangs Vaccinated (OCV): Y

Breeding Information: Not exposed.

COMMENTS: Another real good Mesquite's Jumbo MC 58 daughter. She has a lot of lateral horn growth and heavy bases. She goes back to some of our best breeding. Not exposed.

MESQUITE MC 59 MIDNIGHT HUNTER MESQUITE'S JACKIE LYNN 177/1 MC 49 JUMBO MC 58 JACKIE LYNN 787 MCWEB'S MAC JUMBO **JACKIE LYNN 187** MESQUITE MC 59 MIDNIGHT HUNTER MC 49 JACKIE LYNN 177/1 JACKIE LYNN 4206 FESTUS MC 27

**JACKIE LYNN 803** 