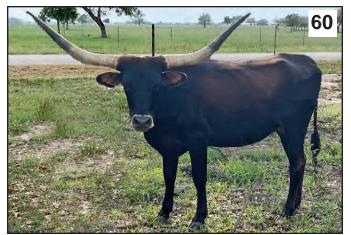

#### TM JESSE'S GIRL

PH No. 23 TLBAA No. C348200 Born: 5/2/23

Color: Brindle with white on back and underline

Bangs Vaccinated (OCV): Y

Breeding Information: Not exposed.

COMMENTS: TM Jesse's Girl is a beautiful brindle and white 16 month old heifer. She comes from the Terry R. Moore herd and has distinct feminine characteristics that Terry is known for in his breeding program. She is a daughter to the impressive brindle bull, Spanish Desperado MC 96 and her dam is the painted up, big horn Morning Glory 826. Take time to look at her dam's pictures because she will grow up to look just like her! Eye-catching for sure!

SPANISH DES-

SPANISH COWBOY MC 6/1

PERADO MC 96 | JACKIE LYNN 830

LAER LOUISIANA

MORNING GLORY ∫ 826

MAN

ABILENE 8/24

**HUNTER MC 69 JACKIE LYNN 698** 

ROYAL DESPERADO MC 47

JACKIE LYNN 256

TRINITY R3

CP BAYOU CONNIE 315

**JESSE** 

PRISSY 4/16

#### TM PRECIOUS ROSE

PH No. 24 TLBAA No. C348201 Born: 5/17/23

Color: Brindle with white on face and hips

Bangs Vaccinated (OCV): Y

Breeding Information: Not exposed.

COMMENTS: TM Precious Rose is a beautiful painted up 16 month old heifer. She comes from the Terry R. Moore herd and has distinct feminine characteristics that Terry is known for in his breeding program. She is a daughter to the painted up Fancy Dan 0 and the granddaughter to LAER Louisiana Man. Her dam is the silky parker brown cow, Chocolate Chip 29 (Lot 60).

LAER LOUISIANA MAN

PRECIOUS 8/20

FANCY DAN 0

CHOCOLATE

CHIP 29

LAER LOUISIANA MAN

PRICILLA 57

CP BAYOU CONNIE 315 JESSE

EULA

**TRINITY R3** 

TRINITY R3

CP BAYOU CONNIE 315

LITTLE ACE PALI RUSTLER

ROSEBUD

Lot 32A **Buyer: Kory Cain** Price: \$900

**CONSIGNOR:** M.E. Carter Ranch -Mike & Elisa Carter