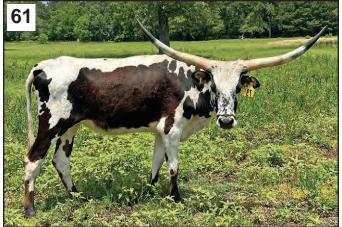

#### Francine 27

**Buyer: Triple R Ranch** 

Consignor: Longhorn Cattle Co. - Terry Moore

PH No. 27 TLBAA No. C339120 Born: 9/18/21

Color: White body with parker brown ears, muzzle, speckled body

Bangs Vaccinated (OCV): Y

Breeding Information: Exposed to Fancy Dan 0 from 12/3/23 to 2/2/24

and RVR Cracker Jack C3 from 2/3/24 to 6/20/24.

COMMENTS: Francine is a beautiful heifer with an incredible pedigree. Her sire has produced some great offspring for Terry Moore, Kaso and the Sellers. Her dam is an own daughter of the phenomenal Isadora cow that never goes unnoticed for her tight twisting horns and beautiful color. Predictable genetics and flashy color. Bred to a nice brindle spotted bull named Fancy Dan 0.

Isadora, Maternal Granddam

TRINITY R3

**CP BAYOU** CONNIE 315

**JESSE** 

**ISADORA** 

CONCHO 24

**CARMON SD** BR3

**CP ACE HIGH** 

**CP DAYTON** CONNIE 013

ACE'S VIGILANTE {

ACE'S PAINTED

LITTLE ACE PALI RUSTLER

**VJ NESTOR JACKIE LYNN 171** SPANISH DESPERADO MC 21 CARMON SANTANA B R3 CONQUISTARC DOUBLE J MISS BUTLER

ACE'S DAYTON DESPERADO ACE'S BAYOU CONNIE ACE'S DAYTON DESPERADO **ELLA** 

ACE'S LIBERTY LAD ACE'S PLENTY MAGIC CONQUISTARC HATTIE BELL 7/3 ACE'S VIGILANTE

CRYSTAL 7/5 ACE'S CONNIE CAMILLE

LAER LOUISIANA

ADELINE 011

MAN

**TRINITY R3** LAER LOUISIANA MAN

CP BAYOU

**JESSE BRENDA 46** EASTER 1/1

CONCHO 24 **CARMON SD** BR3 CP ACE HIGH CONNIE 315 CP DAYTON CONNIE 013 ACE'S VIGILANTE ACE'S PAINTED LASS LITTLE ACE PALI RUSTLER

ACE'S CONQUISTAEASTER