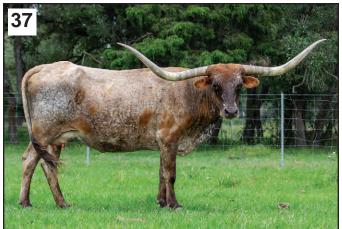

#### JKG MISS LUNA

PH No. 52 TLBAA No. C346542 Color: Parker brown with mealy mouth Bangs Vaccinated (OCV): Y

Breeding Information: Not exposed.

COMMENTS: If you like dark cattle, this is your girl! This parker brown, practically black, beauty is so easy on the eyes. Luna has a great pedigree that includes some good twist genetics. We think she has great potential.

**BUGGY WHIPS TUFF TOMMIE** 

VJ TOMMIE (AKA UNLIMITED)

**BUGGY WHIPS** HATTIE

RISING STAR TH

ROSE

JKG MISS STELLA **ROSE** 

**RVR KIMBERLY** 

NO DOUBLE OT SUPERIOR'S DROOPY **DAYTON J CHEX 037** 

Born: 3/12/23

LITTLEACE PRINCESSHATTIE DALGOOD-BLC KULIK **EVENING STAR B R3** 

SIR LANCELOT BMP SASSY MISS KIM RG 19

#### JKG MISS STARDUST

PH No. 54 TLBAA No. C346544 Born: 3/25/23 Color: Parker brown and white with mealy mouth

Bangs Vaccinated (OCV): Y

Breeding Information: Not exposed.

COMMENTS: Stardust is so impressive! Gorgeous parker brown (black) and white color. She has a great pedigree that includes some good twist genetics. We think she has great potential.

**BUGGY WHIPS TUFF TOMMIE** 

VJ TOMMIE (AKA UNLIMITED) **BUGGY WHIPS** 

**HATTIE** 

**STARS** 

JKG MISS STARS **ALIGN** 

RISING STAR TH ICING ON MY

DAYTON J CHEX 037 LITTLEACE PRINCESSHATTIE DALGOOD-BLC KULIK **EVENING STAR B R3** DALGOOD'S ROCKY

NO DOUBLE

OT SUPERIOR'S DROOPY

DALGOOD'S CHOCOLATE PIE

Lot 29A **Buyer: Matt Doyle** Price: \$1,200

Consignor: McLeod Ranch -Michael & Jackie McLeod

Lot 29B **Buyer: Andrew** Shagoury Price: \$2,500