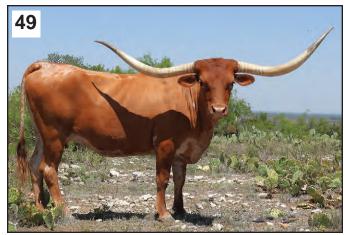

#### Pippa BR3

Consignor: Triple R Ranch - Robert & Kim Richey

PH No. 6/7 TLBAA No. C308109 Born: 7/15/16

Color: Red lineback Bangs Vaccinated (OCV): Y

Breeding Information: Exposed to Jubal R3 from 12/1/23 to 8/1/24.

COMMENTS: We like Pippa a lot. She checks all the boxes - has produced several heifers for us, is an easy keeper and has a top pedigree in our herd. She is exposed to Jubal R3 for a 2024 Fall calf.

Lot 49