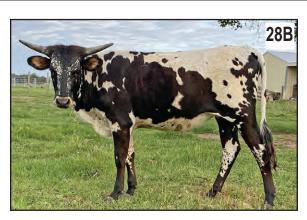

#### **SUBSTITUTION: JACKIE LYNN 4530**

TLBAA No. C347528

COMMENTS: A super nice Mesquite's Jumbo MC 58 daughter with real good horn base and horn growth. She

288 was a full sister to our "90" cow, that was Hunter's

dam. We think she will make a great cow. Not exposed

Color: Red body with white line back, under line and lacey face

goes back to one of our best cow family lines. Jackie Lynn

JACKIE LYNN 4512

Breeding Information: Not exposed.

Bangs Vaccinated (OCV): Y

Lot 27A **Buyer: Michael Bennett** 

Consignor: McLeod Ranch -Michael & Jackie McLeod

> Consignor: McLeod Ranch -Makayla Ontiveros

Lot 27B Buyer: Michael **Bennett** Price: \$2,700