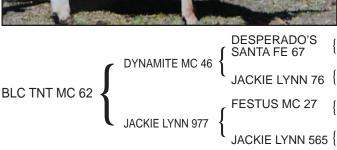

COMMENTS: Sweet Dawn is a colorful heifer. Her sire. BLC TNT MC 62 goes back to Michael McLeod's good bulls, Dynamite MC 62 and Festus MC 27. That coupled with being exposed to her Tri-color service sire, BLC 0001, reference photo at 22 months, gives her tremendous strength on the top side. She is easy to handle and would be a great addition to your herd. Exposed from November 2023 to present.

BLC 0001 at 22 months, Service Sire

BLC TNT MC 62

**DULCE MC12** 

**ENRIQUE** NEGRO SR019 **PRINCESS** 

ALLY MC6

DYNAMITE MC 46

JACKIE LYNN 977

TC MISS ALEXANDRIA B

RG011

DESPERADO'S SANTA FE 67

FESTUS MC 27

HENRY RG961

GRIZELL'S NINA

RM KING LEO

ACE'S DAYTON DESPERADO ACE'S BETTY BUTLER **CONQUISTATEN MC 43** JACKIE LYNN 76 { KICKAPOO 76 **VJ NESTOR** JACKIE LYNN 2686 PJ'S BUTTONS **JACKIE LYNN 565 JACKIE LYNN 148** WELFARE RG921