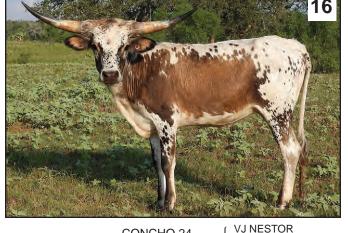

FARLAP CHEX

MF LITTLE SPARKY

Lot 16

**Buyer: Shane Kleinwolterink Cactus Lilly C3** Price: \$1,200

Consignor: Christa Cattle Co. - Louis, Jason & Rebecca Christa

TLBAA No. C337317 PH No. 212 Born: 4/15/22

Color: Parker brown lineback with speckled face

Bangs Vaccinated (OCV): Y

Breeding Information: Exposed to C4 D from 6/7/24 to 8/29/24.

COMMENTS: Lilly is a beautiful heifer with the genetics to back it up. Her sire was a Futurity Grand Champion, as well as his dam, RVR Contessa Rose. Lilly's dam is a beautiful black and white cow with twisting horns. Her granddam, Carmon Rose BR3, is selling in this sale (Lot 46), and is a full sister to the great Trinity R3. Let Lilly's unique color and excellent pedigree work for you. Exposed for a short time to C4 D, our young Moon Rock HR x TC Constance B son that we own with the Croziers.