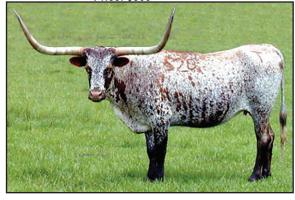

### Dalgood's Cupcake

Consignor: Dalgood's Longhorns - Malcolm & Connie Goodman

PH No. 108 TLBAA No. C348627 Born: 3/25/21

Color: Brindle

Bangs Vaccinated (OCV): Y

Breeding Information: Exposed to Dalgood's Rocky III from 12/1/23 to

8/1/24.

COMMENTS: Brindle 3-year old with interesting horn of banded color, is out of Rocky II (see reference photo) and a gorgeous tri-colored Dalgood cow who goes back to our special Little Ace McMuffin cow. If you like color, this offering will produce it. She will take cubes from your hand. Cupcake is exposed to our young herd sire Rocky III for a flashy offspring.

Lot 6

DALGOOD'S **ROCKY II** 

DALGOOD'S ROCKY

ACE'S MOJO **DELTA ROCKETTE** 

GEORGE W. RG 92 {

LITTLE ACE PRECIOUS 14/9 LITTLE ACE MISSSENSATION

FARLAP CHEX ACE'S BETTY

**BUTLER** DALGOOD'S TOMMY GUN LITTLE ACE MC **MUFFIN** 

**BOLD RULER MARESSA** DODE'S CLASSIC FM446 **DELTA HALO** HENRY RG961 CINNAMON REFLECTION RG91 CONQUISTAROAN LITTLE ACE MRS DELICIOUS

MONARCH 103 DARK STAR B R3 CONQUISTAROAN ACE'S CALDONIA PRIMERO CLASS LITTLE ACE TUPELO HONEY

ACE'S SAM LITTLE ACE MS DELIGHT MC **Buyer: John Miller** Price: \$800

Dalgood's Rocky II, Sire

DALGOOD'S MISSY CUPCAKE

DALGOOD'S

BUCKAROO CHEX

MUFFIN MISSY