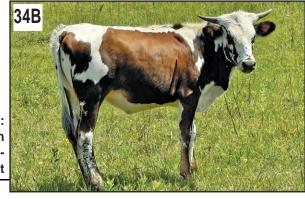

#### MB DIABLO TWIN

PH No. 113 TLBAA No. C348770 Color: Parker brown and white lacey faced Bangs Vaccinated (OCV): Y Breeding Information: Not exposed.

Lot 34B **Buyer: James Butler** Price: \$2,500

Born: 11/9/23

COMMENTS: MB Diablo Twin is a carbon copy of her mother, Jackie Lynn 4301. Easy fleshing, milks good, another daughter of Ten Bears MC 15 (Jackie Lynn 4095 son). Good twist genetics all the way around here.

TEN BEARS MC 15

JACKIE LYNN 4301

**ROYAL DESPERADO** ML 1/4

JACKIE LYNN 4095

MISS DESPERADO ML 828 HUNTER'S DROOPY MC 91 **JACKIE LYNN 977** 

HUNTER'S DROOPY MC 91

DIABLO DEVIL MC 3/5

**ROYAL DIABLO MC 57** 