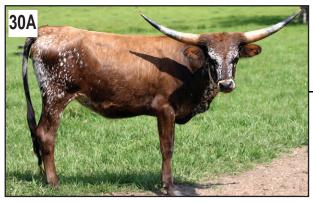

DYNAMITE MC 46 **JACKIE LYNN 2686** 

Kety/McLeod/Doyle Partnership - Kaso Kety/Michael Mc-Leod/Matt Doyle

> Kety/McLeod Partnership -Kaso Kety & Michael McLeod

#### LOUISIANA FROST KMD

Born: 4/21/23 PH No. 70/3 TLBAA No. C347770 Color: Brown body with frosted face and hips Bangs Vaccinated (OCV): Y

Breeding Information: Not exposed.

Lot 30A

**Buyer: Shane Kleinwolterink** 

Price: \$2,750

COMMENTS: They say big things can come in small packages. Louisiana Frost sure fits that description. She is just about perfect and is showing tremendous horn growth for her age. Her mother is a gorgeous cow from Ray Beadle that has produced well and a great example of what Louisiana Man has done for us. Not exposed.

LAER LOUISIANA MAN

**BLC LOTSA** 

**FROST** 

TRINITY R3

CP BAYOU **CONNIE 315** 

BEADLEDALGOOD **EARTHQUAKE** LITTLE ACE LOTSA SPOTS 81/8 CONCHO 24 CARMON SD BR3 CP ACE HIGH **CP DAYTON CONNIE 013** 

**BUCKAROO CHEX** ROCKETTE'S MIJHA HENRY RG961

LITTLE ACE LOTSA ROAN