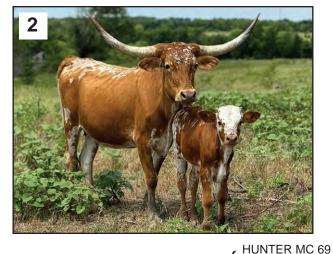

Champion cow in the Butler Futurity. Lot 7

Texas Sage MC 19, Service Sire

Buyer: Malcolm & Connie Goodman Price: \$1,750

ROYAL DESPERADO ML 1/4

JACKIE LYNN 4271 HUNTER'S DROOPY MC 91

MISS DESPERADO ML 828

ROYAL DIABLO MC 57

JACKIE LYNN 4186 HUNTER MC 69

JACKIE LYNN 308 {

ROYAL DESPERADO MC 47

MISS DESPERADO

ML 23

DIABLO DEVIL MC 3/5

JACKIE LYNN 889 (

BRINDLE DESPERADO MC 5/0