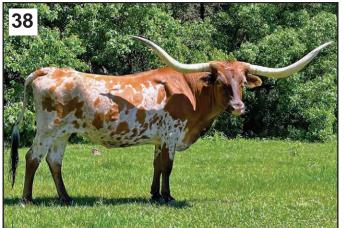

#### **Imelda BR3**

#### Consignor: JKG Longhorns - Jeff & Kristi Ging

PH No. 2/12 ITLA No. 271950 TLBAA No. CI287416\* Born: 9/14/12

Color: Speckled face, white body with red spots and specks

Bangs Vaccinated (OCV): Y

Breeding Information: Exposed to Macqueen FC from 3/30/24 to 8/30/24.

COMMENTS: Imelda is a beautiful cow with great horn and body. She carries a very powerful pedigree. A fantastic mother that has an awesome udder and raises good calves. She is easy to pen and work. An absolute pleasure to have in the pasture. We will be retaining her current calf. Imelda will sell bred to Macqueen FC, a FA Super Star x Miss Queenie BR3 son.

**VJ NESTOR** CONCHO 24 JACKIE LYNN 171 { **TRINITY R3** SPANISH DES-PERADO MC 21 CARMON SD BR3 CARMON SANTANA B R3 ACE'S DAYTON DESPERADO R3 DYLAN MISS DIXIE 4 CANDICE BR3 VJ TOMMIE (AKA UNLIMITED) KASHMIR B R3 AI MISS CARMON

VJ TOMMIE (AKA UNLIMITED)
VJ CURLY'S GIRL
SHENANDOAH NICK
JACKIE LYNN 2660
DESPERADO'S SANTA FE 67
JACKIE LYNN 16
R3 SANTANA
CLASSEY CARMON FM273
ACE'S MOJO
F.M. GRAVES 54
GLADIATOR
MISS DIXIE 12
NO DOUBLE
OT SUPERIOR'S DROOPY

DODE'S BOY

Lot 37 Buyer: Reserve

Trinity R3, Sire