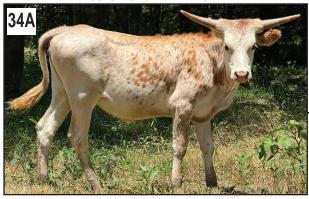

#### **Bernadette 28**

Consignor: Longhorn Cattle Co. - Terry Moore

TLBAA No. C339121 PH No. 28 Born: 11/2/21

Color: White body with parker brown ears, muzzle, speckled body

Bangs Vaccinated (OCV): Y

Breeding Information: Exposed to Fancy Dan 0 from 12/3/23 to 2/2/24

and RVR Cracker Jack C3 from 2/3/24 to 6/20/24.

COMMENTS: Bernadette is a beautiful cow out of the Trinity son, Louisiana Man. Fantastic color and horn shape that resembles the Ace's Conquistaeaster on her maternal side. These genetics are the foundation of Terry Moore's program and will work for you. Sells bred to Fancy