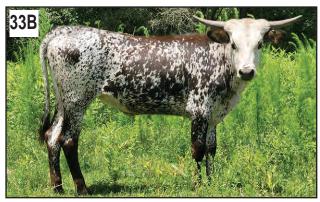

### TC Cinnamon Suzy

Consignor: Thate Cattle Co. - John & Jane Thate

PH No. 3/21 TLBAA No. C333247 Born: 5/15/21

Color: White with roan Bangs Vaccinated (OCV): Y

Breeding Information: Exposed to TC Lex from 9/30/23 to 6/1/24.

COMMENTS: TC Cinnamon Suzy has strong potential. Her dam gave us several replacements.

**Buyer: Shane Kleinwolterink** 

Price: \$3,000

DALGOOD-BLC KULIK

BELLE SWC 4/9

**BUCKAROO** CHEX

ROCKETTE'S

**BRAZOS CHEX** 