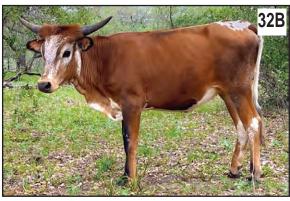

#### M.E. STAR DELIGHT

PH No. 523 TLBAA No. C342521 Born: 5/26/23

Color: Tan and white, freckled on face and hips

Bangs Vaccinated (OCV): Y

Breeding Information: Not exposed.

COMMENTS: This is M.E. Star Delight, but we call her Princess. She is a 16 month old heifer out of WA Star Attraction (Bella), whose lineage goes back to the old genetics such as Monarch, Bold Ruler and VJ Tommie. M.E. Star Delight's sire is Levi MC 12/9 and is a flashy brindle bull whose lineage also goes back to old genetics such as Classic, George W. and Ace's Dayton Desperado.

**DESPERADO** DYNAMITE MC 46 DENIM KMD 5/5 **LEVI MC 12/9** GEORGIA DENIM KMD 988 MESQUITE MC 59 JACKIE LYNN 469 JACKIE LYNN 90 DALGOOD-BLC KULIK RISING STAR TH WA STAR **EVENING STAR B R3 ATTRACTION** RVR MAX Z MAX FACTOR C3 CS SAFFRON MONSOON