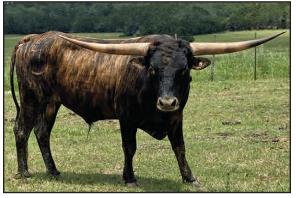

# C4 Bright Star

Lot: 3 RESERVE Buyer: Sale Price: \$0.00

Consignor: C4 Longhorns - Bill & Molly Crozier

PH No. 34 TLBAA No. Cl327349 Born: 4/23/20 Color: Black white mottled face Bangs Vaccinated (OCV): Y

Breeding Information: Exposed to C4 Buckaroo Duke from 1/2/23 to 9/2/23.

COMMENTS: This beautiful young girl has royalty in her bloodline. Evening Star and Dark Star both sold as high sellers in previous sales, so this little girl has obviously got what it takes. Her bottom side is stacked with greats; her top side has greats; Trinity, Concho and more. You can't go wrong by raising your hand high until she is yours. You can watch the calf she will have which is out of our Jr Herd sire, C4 Buckaroo Duke, son of Kulik x BL Little Rosie. The magic is here for a baby that could do great things for your herd.