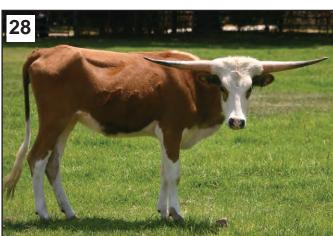

98 DYNAMITE MC 46 JACKIE LYNN 984 FA FIELD MARSHAL MF BLUE'S JUMBO WINDWALKER FM50 FOLSOM DIANNE BW 224



### **BPT Poquito Rojo**

PH No. 32 TLBAA No. C342388 Color: White with red spots Bangs Vaccinated (OCV): Y Breeding Information: Not exposed. Sale Price: \$950.00

Born: 4/21/22

Lot: 27B Buyer: Kety/McLeod/Doyle

COMMENTS: This speckled up little heifer has Spanish Cowboy MC 6/1 and Dynamite MC 46 in her pedigree from our herd sire Spanish Santa Fe 85. Her dam Jackie Lynn 874 brings Blue Sam MC 66 and Conquistaroan.

SPANISH COW-SPANISH SANTA BOY MC 6/1 **FE MC 85** 

**JACKIE LYNN 4114** 

JACKIE LYNN 874

BLUE SAM MC 66

JACKIE LYNN 158

HUNTER MC 69 **JACKIE LYNN 698** DYNAMITE MC 46 **JACKIE LYNN 984** BLUE DEVIL 202/1 **JACKIE LYNN 217** ACE'S CONQUISTAPRINCE CHILLING THOUGHT



# Sweet Brownie KMD 51/2

Consignor: Kety/McLeod/Doyle Partnership - Kaso Kety/Michael McLeod/Matt Dovle

PH No. 51/2 TLBAA No. C342898 Born: 4/9/22 Color: Brown body white legs and face Bangs Vaccinated (OCV): Y Breeding Information: Not exposed.

COMMENTS: This Ramrod daughter is showing lots of horn. She goes back to the Ace's Brownie's Magic, one of the great twist horned cows. There is lots of twist on the top side as well. She will make an outstanding cow. Not exposed.

|                            | F AND P COMPANY OF THE PARTY | A 200 M PARTY AND A REPORT OF A DATA OF A DATA AND A DATA | (1) |                                     |
|----------------------------|-------------------------------------------------------------------------------------------------------------------------