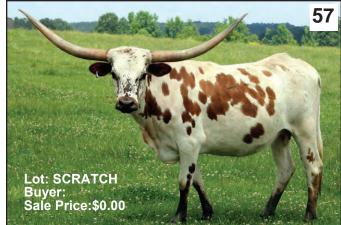

### Sand Hills Ranch

Dora Thompson 3502 Hwy 513 Mansfield, LA 71052 318-872-6329 Home 318-871-6160 Cell echoofambush@aol.com LOTS: 40, 50, 56, 57

Stanley Cattle Co.

David Stanley 3435 Talbert Ranch Rd. China Spring, TX 76633 254-722-9606 Cell david@stanleycattleco.com LOTS: 1, 8, 10, 20, 21, 22, 31A, 31B

# SCC Send In The Clowns - Scratch

Consignor: Stanley Cattle Co. - David Stanley

Lot: SCRATCH

PH No. 6/1 TLBAA No. CMI336960 Born: 3/20/21 Color: Red, white spots on forehead Bangs Vaccinated (OCV): Y Breeding Information: Exposed to SCC Outlander from 1/8/23 to 8/5/23.

COMMENTS: Registered miniature. Interesting face markings that catch the eye! Take a look at her extended pedigree. She'll make a good outcross for many of today's Butler bloodlines. Sells exposed to SCC Outlander, full brother to last year's BBI Sale co-high selling lot.