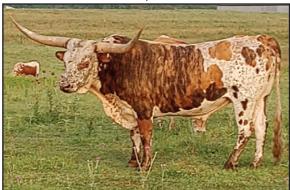

| JACKIE LINN 70        |                        | KICKAPOO 76                      |
|                    | í |                     |                            | MESQUITE 634          | ſ                      | SUPER BUTLER                     |
|                    |   | JACKIE LYNN<br>2686 | Į                          | MEOGONE 004           | l                      | MARIBETH 74                      |
|                    |   |                     |                            |                       | ſ                      | MONARCH'S CASANOVA FM711         |
|                    |   |                     |                            | 1/200                 | ĺ                      | MARIBETH 623                     |

Lot: 36 Buyer: Bo Baker Sale Price: \$1700.00



Spanish Santa Fe MC 85, Service Sire

# **RVR Lolita Rose**

### Consignor: BPT Longhorns - Ben & Phyllis Termin

PH No. 3/2 TLBAA No. C278629 Born: 4/2/12 Color: Dark red and white, speckled face Bangs Vaccinated (OCV): Y Breeding Information: Exposed to Spanish Santa Fe MC 85 from 6/10/22 to 9/1/23.

COMMENTS: We purchased Lolita Rose from Elmer and Susan Rosenberger as our 1st group of Butler heifers and so it began. She has been a wonderful producer for us over the years. RVR Mr Lucky, a Farlap Chex son is her sire. Her dam is RVR Lometa Rose.

### Lot: 37 **Buyer: Emma McInnis** Sale Price: \$1400.00



Spanish Santa Fe MC 85, Service Sire

|                    | FARLAP CHEX   | MONARCH 103                    | { BEVO<br>LADY BUTLER<br>R3 DYLAN<br>CINNAMON GRAVES RG948