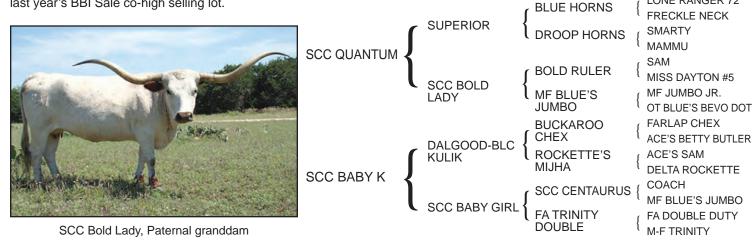

COMMENTS: A very feminine young cow. Very pleasing on the eye when you see her in the pasture! Great granddam is SCC Bold Lady, a BBI Sale high selling lot. Her dam is sired by Dalgood-BLC Kulik, highest selling bull at a BBI Sale. Great granddam on maternal side is a half sister to SCC Pumpkin Pie, a two-time BBI Sale high selling lot. Will have calf at side sired by SCC Outlander. He's the full brother to last year's BBI Sale co-high selling lot.