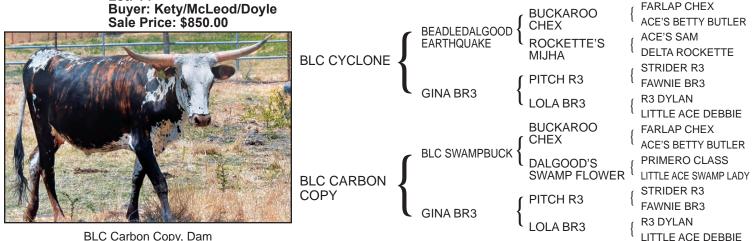

Lot: 16 Buyer: Rosenberger/Christa Sale Price: \$900.00

BLC Cyclone, Service Sire

### Lot: 17 Buyer: Gustin Byers Sale Price: \$850.00

BLC Cyclone, Service Sire

| SH FREEWAY<br>ROCKETT 56/10 | CHEX 648<br>LT LITTLE<br>JACKIE | BL ROCKETT {<br>COACH<br>ROCKETTE'S MIJHA<br>DYNAMITE MC 46 {<br>JACKIE LYNN 76<br>JACKIE LYNN 429 {<br>MESQUITE MC 59<br>JACKIE LYNN 75                                                                         |  |
|-----------------------------|---------------------------------|------------------------------------------------------------------------------------------------------------------------------------------------------------------------------------------------------------------|--|
|                             | <b>BL FREEWAY</b>               | FARLAP CHEX {<br>MONARCH 103<br>DARK STAR B R3                                                                                                                                                                   |  |
| l                           | GINA BR3                        | PITCH R3     FAWNIE BR3       LOLA BR3     R3 DYLAN       LITTLE ACE DEBBIE                                                                                                                                      |  |
| BLC CYCLONE                 | BEADLEDALGOOD<br>EARTHQUAKE     | BUCKAROO       {         FARLAP CHEX       ACE'S BETTY BUTLER       ACE'S SAM       DELTA ROCKETTE       MIJHA       CHEX       CHEX       CHEX       CHEX       ACE'S SAM       DELTA ROCKETTE       STRIDER R3 |  |