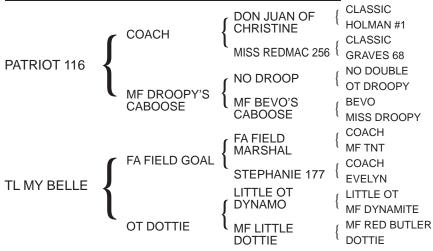

|              | e e na de Maria (se ov Mar e Coconditional | COACH                 | DON JUAN OF CHRISTINE                 |
|--------------|--------------------------------------------|-----------------------|---------------------------------------|
| ſ            | - SCC CENTAURUS                            | { MF BLUE'S<br>JUMBO  | MF JUMBO JR.<br>OT BLUE'S BEVO DOT    |
| TL STONEWALL |                                            | LITTLE OT<br>{ DYNAMO | { LITTLE OT<br>MF DYNAMITE            |
|              |                                            | U WATER LILY          | { PERPETUATOR<br>M-F DROOPY TOO       |
|              | SOUTHERN                                   | ∫ DIXIE HUNTER        | CLASSIC<br>ROSE RED                   |
| SCC SOUTHERN | JUSTICE                                    | C SONGBIRD            | { ACE'S MEDICINE MAN<br>MISS LTD B R3 |
| LADY         |                                            | ∫ SCC LEGEND          | FA FIELD MARSHAL                      |
|              | SCC BOLD<br>MOVES                          | SCC BOLD LADY         | { BOLD RULER<br>MF BLUE'S JUMBO       |