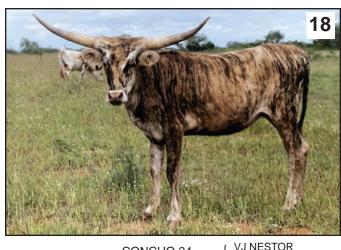

# C4 Bright Star

Lot: 3 RESERVE Buyer: Sale Price: \$0.00

Consignor: C4 Longhorns - Bill & Molly Crozier

PH No. 34 TLBAA No. Cl327349 Born: 4/23/20 Color: Black white mottled face Bangs Vaccinated (OCV): Y

Breeding Information: Exposed to C4 Buckaroo Duke from 1/2/23 to 9/2/23.

COMMENTS: This beautiful young girl has royalty in her bloodline. Evening Star and Dark Star both sold as high sellers in previous sales, so this little girl has obviously got what it takes. Her bottom side is stacked with greats; her top side has greats; Trinity, Concho and more. You can't go wrong by raising your hand high until she is yours. You can watch the calf she will have which is out of our Jr Herd sire, C4 Buckaroo Duke, son of Kulik x BL Little Rosie. The magic is here for a baby that could do great things for your herd.