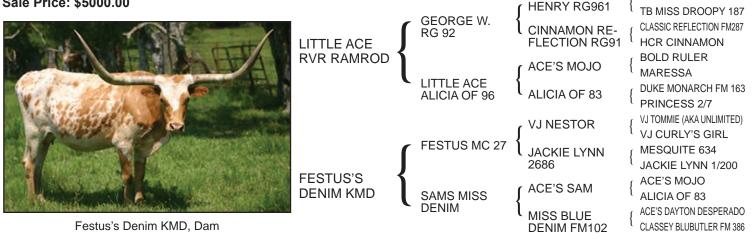

### Lot: 2 **Buyer: Triple R Ranch** Sale Price: \$2000.00

RVR Belinda Rose, Dam

| RIO | RIO R3   | TRINITY R3   | CONCHO 24 { VJ NI<br>JACK<br>CARMON SD BR3 { SPANIC<br>CARM |
|-----|----------|--------------|-------------------------------------------------------------|
|     | Í        |              | CONCHO 24 { VJ NI<br>JACK<br>KASHMIR B R3 AI { VJ TOM       |
|     |          | CONCHITA BR3 |                                                             |
|     |          |              | COLORADO                                                    |
|     | MORNING  | BLUEBERRY R3 | CARMON MAYA { R3 S.<br>R 3 CLASS                            |
| ST  | STAR BR3 | EVENING STAR | ACE'S MEDICINE { ACE'<br>MAN F M C                          |
|     |          | B R3         | L DARK STAR B R3 { R3 D<br>CINNA                            |
|     |          |              |                                                             |

ESTOR KIE LYNN 171 ISH DESPERADO MC 21 MON SANTANA B R3 IESTOR KIE LYNN 171 MMIE (AKA UNLIMITED) CARMON DODE FM617 ORADO COWBOY ICESS BUTLER GIRL SAM HOUSTON SEY CARMON FM273 'S MOJO GRAVES 102 **DYLAN** AMON GRAVES RG948

Dark Star B R3, Maternal granddam