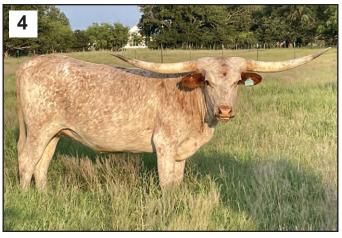

Lot: 4 Buyer: Billy & Molly Crozier Sale Price: \$6000.00

FA Jupiter, Service Sire, Biggest horned Butler bull