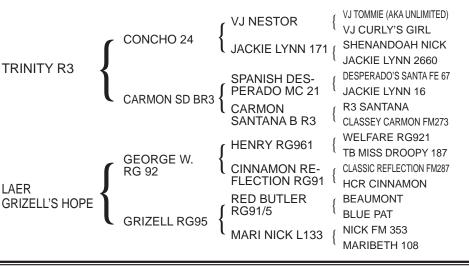

| RIO | RIO R3   | TRINITY R3   | CONCHO 24 { VJ NI<br>JACK<br>CARMON SD BR3 { SPANIC<br>CARM |
|-----|----------|--------------|-------------------------------------------------------------|
|     | Í        |              | CONCHO 24 { VJ NI<br>JACK<br>KASHMIR B R3 AI { VJ TOM       |
|     |          | CONCHITA BR3 |                                                             |
|     |          |              | COLORADO                                                    |
|     | MORNING  | BLUEBERRY R3 | CARMON MAYA { R3 S.<br>R 3 CLASS                            |
| ST  | STAR BR3 | EVENING STAR | ACE'S MEDICINE { ACE'<br>MAN F M C                          |
|     |          | B R3         | L DARK STAR B R3 { R3 D<br>CINNA                            |
|     |          |              |                                                             |

ESTOR KIE LYNN 171 ISH DESPERADO MC 21 MON SANTANA B R3 IESTOR KIE LYNN 171 MMIE (AKA UNLIMITED) CARMON DODE FM617 ORADO COWBOY ICESS BUTLER GIRL SAM HOUSTON SEY CARMON FM273 'S MOJO GRAVES 102 **DYLAN** AMON GRAVES RG948