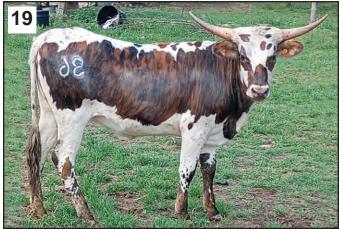

# **BPT Dixie Land Delight**

Consignor: BPT Longhorns - Ben & Phyllis Termin

PH No. 36 TLBAA No. C331779 Born: 10/14/21 Color: Brindle white lineback white face brindle eyes and muzzle Bangs Vaccinated (OCV): Y Breeding Information: Not exposed.

COMMENTS: This young heifer will not be 2 until a month after the sale. She is a looker out of Spanish Santa Fe MC 85 and brings Spanish Cowboy MC 6/1 and Jackie Lynn 4114, another good Dynamite over Festus daughter in her pedigree. Her dam, HR Dixie is one of our foundation cows that brings Casino HR and Moon Stone Chex.