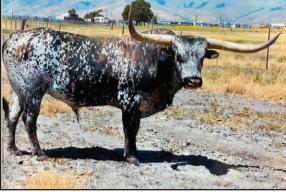

|      |                     | l    | RVR FAWNIE<br>ROSE    | {   | GRAVES OUTLAW 100<br>FAWNIE DODE RK86 |

Lot: 16 Buyer: Rosenberger/Christa Sale Price: \$900.00



BLC Cyclone, Service Sire

# **BLC Moonship**

### Consignor: Beadle Land and Cattle - Ray Beadle

PH No. 270 TLBAA No. C342746 Born: 8/1/21 Color: Large white spots, brown brindle body Bangs Vaccinated (OCV): Y Breeding Information: Exposed to BLC Cyclone from 4/23/23 to 9/2/23.

COMMENTS: BLC Moonship is bred back to her sire BLC Cyclone. She is just now starting to turn brindle just like her dam, Freeway Rocket bred by Dora Thompson, Sand Hills Ranch. The combination of brindle dam and tricolor sire should ensure a very colorful calf. Raise your hand, take her home!

### Lot: 17 Buyer: Gustin Byers Sale Price: \$850.00



BLC Cyclone, Service Sire



| SH FREEWAY<br>ROCKETT 56/10 | CHEX 648<br>LT LITTLE<br>JACKIE | BL ROCKETT {<br>COACH<br>ROCKETTE'S MIJHA<br>DYNAMITE MC 46 {<br>JACKIE LYNN 76<br>JACKIE LYNN 429 {<br>MESQUITE MC 59<br>JACKIE LYNN 75                                                                         |  |
|-----------------------------|---------------------------------|------------------------------------------------------------------------------------------------------------------------------------------------------------------------------------------------------------------|--|
|                             | <b>BL FREEWAY</b>               | FARLAP CHEX {<br>MONARCH 103<br>DARK STAR B R3