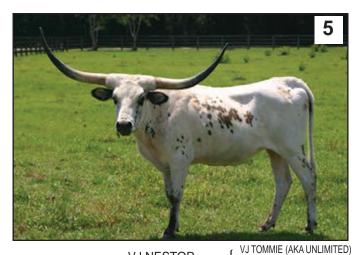

# Little Ace Mascara

Consignor: Little Ace Cattle Co. - Kaso, Lisa & Jake Kety

PH No. 36/0 TLBAA No. C338915 Born: 6/10/20 Color: White body with brown spots and specks Bangs Vaccinated (OCV): Y Breeding Information: Not exposed.

COMMENTS: Mascara is a gorgeous daughter of Trinity and a favorite George W cow. She has color, markings and lots of horn. This truly exceptional heifer has been held open.

### Lot: 5 Buyer: Helen & James Cloakey Sale Price: \$1750.00