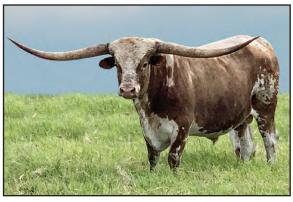

colorful calves that have worked for us. We are also offering a granddaughter in the sale today (Lot 55), to showcase 904's influence in our herd. JL 904 has a heifer at side, the first calf sired by Jubal R3, our young Trinity x LAER Jo Jo's Angel son. Exposed back the same way.





- 21 -



# TL Miss Dyna 49

Consignor: Roberts Longhorns - David & Sharon Roberts

PH No. 49 TLBAA No. C287436 Born: 4/17/11 Color: Light red body with spotted face Bangs Vaccinated (OCV): Y Breeding Information: Bull calf at side born 6/7/23 sired by FA Jupiter. Not exposed.

COMMENTS: Wonderful set of Texas Twist horns on this gal, easy keeping and heavy milking in this family of cattle. We've enjoyed her and know you will too. www.robertslonghorns.com



Lot: 35 Buyer: Lucas Jorae Sale Price: \$1100.00



FA Jupiter, Sire of Calf at Side, Biggest horned Butler bull



# Jackie Lynn 4120

Consignor: BPT Longhorns - Ben & Phyllis Termin

PH No. 4120 TLBAA No. C283095 Born: 1/10/12 Color: Black with white line back and underline, frosted face Bangs Vaccinated (OCV): Y Broading Information: Exposed to Spanish Santa Fo MC 85 from 1

Breeding Information: Exposed to Spanish Santa Fe MC 85 from 7/4/22 to 9/1/23.

COMMENTS: Jackie Lynn 4120 has been a great producer for us and a hard one to let go. Her sire Little Ace Black Jack is a Henry RG961 son out of Sassy Solo 37. Her dam, Jackie Lynn 785 is another good Dynamite MC 46 daughter. She is a beauty with a great disposition.

|                    |   |                     | ſ                          | WELFARE RG921         | {