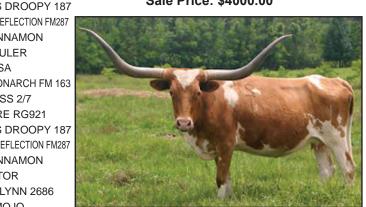

# SCC Camila

### Lot: 1 Buver: Kaeli Hall Sale Price: \$850.00

### **Consignor: Stanley Cattle Co. - David Stanley**

PH No. 2/0 TLBAA No. C327580 Born: 3/7/20 Color: White, brown ears, on legs, spots on sides Bangs Vaccinated (OCV): Y Breeding Information: Exposed to SCC Outlander from 12/16/21 to 8/5/23.

COMMENTS: A very feminine young cow. Very pleasing on the eye when you see her in the pasture! Great granddam is SCC Bold Lady, a BBI Sale high selling lot. Her dam is sired by Dalgood-BLC Kulik, highest selling bull at a BBI Sale. Great granddam on maternal side is a half sister to SCC Pumpkin Pie, a two-time BBI Sale high selling lot. Will have calf at side sired by SCC Outlander. He's the full brother to last year's BBI Sale co-high selling lot.