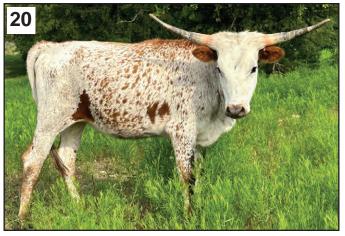

# **Catherine 26**

**Consignor: Longhorn Cattle Co. - Terry Moore** 

PH No. 26 TLBAA No. C339119 Born: 8/28/21 Color: Light brown body with stripes, dark brown speckled Bangs Vaccinated (OCV): Y Breeding Information: Not exposed.

COMMENTS: Catherine 26. A nice LAER Louisiana Man daughter, brindle striped. Her dam is a beautiful Little Ace Oscar Cain daughter. I think Catherine is going to be a beautiful cow.

Lot: 18 Buyer: Triple R Ranch Sale Price: \$4500.00