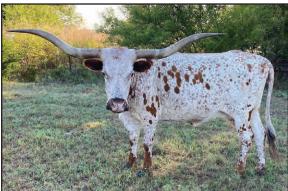

# SCC Camila

### Lot: 1 Buver: Kaeli Hall Sale Price: \$850.00

### **Consignor: Stanley Cattle Co. - David Stanley**

PH No. 2/0 TLBAA No. C327580 Born: 3/7/20 Color: White, brown ears, on legs, spots on sides Bangs Vaccinated (OCV): Y Breeding Information: Exposed to SCC Outlander from 12/16/21 to 8/5/23.

COMMENTS: A very feminine young cow. Very pleasing on the eye when you see her in the pasture! Great granddam is SCC Bold Lady, a BBI Sale high selling lot. Her dam is sired by Dalgood-BLC Kulik, highest selling bull at a BBI Sale. Great granddam on maternal side is a half sister to SCC Pumpkin Pie, a two-time BBI Sale high selling lot. Will have calf at side sired by SCC Outlander. He's the full brother to last year's BBI Sale co-high selling lot.