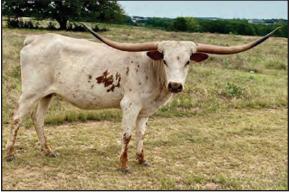

# Dalgood's Belinda Lady

Consignor: Dalgood Longhorns - Malcolm & Connie Goodman

PH No. 015 TLBAA No. C342331 Born: 3/20/20 Color: Red with white patches Bangs Vaccinated (OCV): Y Breeding Information: Exposed to LAER High Class from 9/10/22 to 8/1/23.

COMMENTS: Colorful heifer with beautiful long black-tipped laid-out horn. Very gentle and easy to work. Dam (see reference photo) is double bred Concho. Sire goes back to Plum Jelly and the FM Graves 102 line. This is one of our best breeding age heifers.

### Lot: 2 **Buyer: Triple R Ranch** Sale Price: \$2000.00

RVR Belinda Rose, Dam