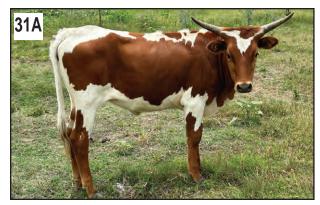

.

### Lot: 29 **Buyer: Thate Cattle Co.** Sale Price: \$5000.00



WELFARE RG921



# LAER Guinea Hen

Consignor: Kety/Sellers Partnership - Kaso Kety/Judi & Paul Sellers

PH No. 52/2 TLBAA No. C342896 Born: 5/10/22 Color: Red body - speckled face and hips Bangs Vaccinated (OCV): Y Breeding Information: Not exposed.

COMMENTS: This speckled beauty is sure easy on the eyes. She is very complete and comes from a very productive line of cows going back to Sassey Solo. Not exposed.

Lot: 30 **Buyer: Ray Beadle** Sale Price: \$1800.00



LAER Sassey Carmon, Dam



SASSY LASSIE

HCR CINNAMON **BOLD RULER** MARESSA DUKE MONARCH FM 163 PRINCESS 2/7 **VJ NESTOR** JACKIE LYNN 171 SPANISH DESPERADO MC 21 CARMON SANTANA B R3 HENRY RG961 **CINNAMON REFLECTION RG91** COLORADO KNIGHT R3 SASSEY SOLO 37



SCC Still Waters

PH No. 1/2 TLBAA No. CI342428 Color: White, red sides, legs, face, white on forehead Lot: 31A Bangs Vaccinated (OCV): Y Breeding Information: Not exposed.

Born: 5/20/22 **Buyer: James Butler** Sale Price: \$500.00

COMMENTS: An eye-catching young heifer. I love the richness of the brown part of her coloring. Her dam, SCC Hidden Gem, is out of a maternal sister to SCC Pumpkin Pie, a two-time BBI Sale high selling lot. Great Butler Genetics top and bottom sides!

**RISING STAR TH** 

LONESOME DESPERADO

SCC HIDDEN

GEM

FC SWEET DREAMS SCC QUANTUM SCC LASTING TRIBUTE

DALGOOD-BLC KULIK EVENING STAR B R3 MONARCH 103 **CINDERELLA BR3** SUPERIOR SCC BOLD LADY SCC CENTAURUS FA TRINITY DOUBLE

31B

### SCC Smooth Like Velvet

TLBAA No. CI342429 PH No. 2/2 Color: White red lin