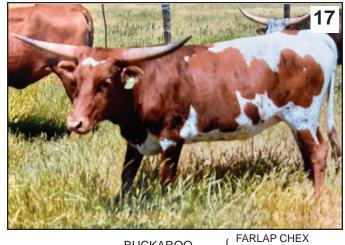

# **Catherine 26**

**Consignor: Longhorn Cattle Co. - Terry Moore** 

PH No. 26 TLBAA No. C339119 Born: 8/28/21 Color: Light brown body with stripes, dark brown speckled Bangs Vaccinated (OCV): Y Breeding Information: Not exposed.

COMMENTS: Catherine 26. A nice LAER Louisiana Man daughter, brindle striped. Her dam is a beautiful Little Ace Oscar Cain daughter. I think Catherine is going to be a beautiful cow.

Lot: 18 Buyer: Triple R Ranch Sale Price: \$4500.00

Samantha 59, Dam

|  | ſ               |                        | CONCHO 24       | JACKIE LYNN 171             |
|--|-----------------|------------------------|-----------------|-----------------------------|
|  |                 | F TRINITY R3           | CARMON SD       | { SPANISH DESPERADO MC 21   |
|  |                 |                        | DKJ             | CARMON SANTANA B R3         |
|  | MAN             |                        | CP ACE HIGH     |                             |
|  | l               | CP BAYOU<br>CONNIE 315 | {               | <b>DOUBLE J MISS BUTLER</b> |
|  |                 | CONNE 315              | CP DAYTON       | ACE'S DAYTON DESPERADO      |
|  |                 |                        | CONNIE 013      | ACE'S BAYOU CONNIE          |
|  |                 |                        |                 | { HENRY RG961               |
|  |                 | - LITTLE ACE           | GEORGE W. RG 92 | CINNAMON REFLECTION RG91    |
|  | (               | OSCAR CAIN             |                 | { ACE'S MOJO                |
|  | SAMANTHA 59     |                        | ALICIA OF 96    | LICIA OF 83                 |
|  | SAIVIAINTI A 39 |                        | JESSE           | { ACE'S VIGILANTE           |
|  | ι               | ELLA ROSE 129          | {               | ACE'S PAINTED LASS          |
|  |                 | ELLA RUSE 129          | ANNA PEARL      | { ACE'S VIGILANTE           |
|  |                 |                        | (TWIN)          | ROSEBUD                     |