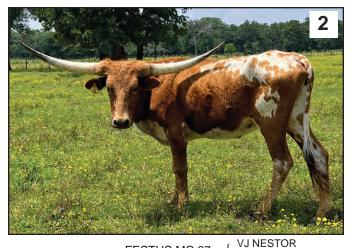

# Dalgood's Belinda Lady

Consignor: Dalgood Longhorns - Malcolm & Connie Goodman

PH No. 015 TLBAA No. C342331 Born: 3/20/20 Color: Red with white patches Bangs Vaccinated (OCV): Y Breeding Information: Exposed to LAER High Class from 9/10/22 to 8/1/23.

COMMENTS: Colorful heifer with beautiful long black-tipped laid-out horn. Very gentle and easy to work. Dam (see reference photo) is double bred Concho. Sire goes back to Plum Jelly and the FM Graves 102 line. This is one of our best breeding age heifers.

### Lot: 2 **Buyer: Triple R Ranch** Sale Price: \$2000.00

RVR Belinda Rose, Dam