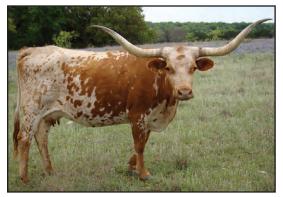

# C4 Bright Star

Lot: 3 RESERVE Buyer: Sale Price: \$0.00

Consignor: C4 Longhorns - Bill & Molly Crozier

PH No. 34 TLBAA No. Cl327349 Born: 4/23/20 Color: Black white mottled face Bangs Vaccinated (OCV): Y

Breeding Information: Exposed to C4 Buckaroo Duke from 1/2/23 to 9/2/23.

COMMENTS: This beautiful young girl has royalty in her bloodline. Evening Star and Dark Star both sold as high sellers in previous sales, so this little girl has obviously got what it takes. Her bottom side is stacked with greats; her top side has greats; Trinity, Concho and more. You can't go wrong by raising your hand high until she is yours. You can watch the calf she will have which is out of our Jr Herd sire, C4 Buckaroo Duke, son of Kulik x BL Little Rosie. The magic is here for a baby that could do great things for your herd.