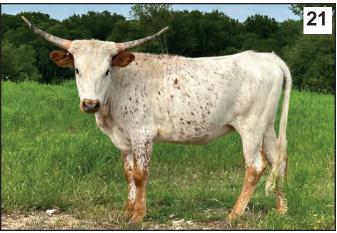

# Tribute RL

### Consignor: Roberts Longhorns - David & Sharon Roberts

PH No. 011 TLBAA No. C325126 Born: 5/11/20 Color: White with red ears Bangs Vaccinated (OCV): Y Breeding Information: Exposed to FA Jupiter from 10/15/22 to 2/21/23.

COMMENTS: Nice flat lateral horned gal that I call her the Kety Magic Cross stacking Trinity R3. She's bred to the biggest horned Butler bull FA Jupiter. Pedigree pedigree pedigree... Stick with the proven stuff and it will prove you are right!! www.robertslonghorns.com