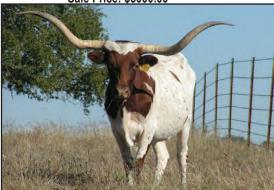

# Dalgood's Belinda Lady

Consignor: Dalgood Longhorns - Malcolm & Connie Goodman

PH No. 015 TLBAA No. C342331 Born: 3/20/20 Color: Red with white patches Bangs Vaccinated (OCV): Y Breeding Information: Exposed to LAER High Class from 9/10/22 to 8/1/23.

COMMENTS: Colorful heifer with beautiful long black-tipped laid-out horn. Very gentle and easy to work. Dam (see reference photo) is double bred Concho. Sire goes back to Plum Jelly and the FM Graves 102 line. This is one of our best breeding age heifers.

### Lot: 2 **Buyer: Triple R Ranch** Sale Price: \$2000.00

RVR Belinda Rose, Dam