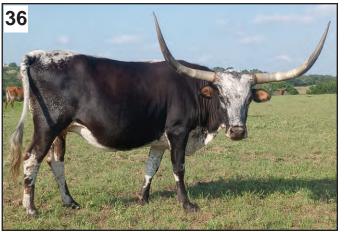

granddaughter in the sale today (Lot 55), to showcase 904's influence in our herd. JL 904 has a heifer at side, the first calf sired by Jubal R3, our young Trinity x LAER Jo Jo's Angel son. Exposed back the same way.





- 21 -



# TL Miss Dyna 49

Consignor: Roberts Longhorns - David & Sharon Roberts

PH No. 49 TLBAA No. C287436 Born: 4/17/11 Color: Light red body with spotted face Bangs Vaccinated (OCV): Y Breeding Information: Bull calf at side born 6/7/23 sired by FA Jupiter. Not exposed.

COMMENTS: Wonderful set of Texas Twist horns on this gal, easy keeping and heavy milking in this family of cattle. We've enjoyed her and know you will too. www.robertslonghorns.com



Lot: 35 Buyer: Lucas Jorae Sale Price: \$1100.00



FA Jupiter, Sire of Calf at Side, Biggest horned Butler bull



# Jackie Lynn 4120

Consignor: BPT Longhorns - Ben & Phyllis Termin

PH No. 4120 TLBAA No. C283095 Born: 1/10/12 Color: Black with white line back and underline, frosted face Bangs Vaccinated (OCV): Y Broading Information: Exposed to Spanish Santa Fo MC 85 from 1

Breeding Information: Exposed to Spanish Santa Fe MC 85 from 7/4/22 to 9/1/23.

COMMENTS: Jackie Lynn 4120 has been a great producer for us and a hard one to let go. Her sire Little Ace Black Jack is a Henry RG961 son out of Sassy Solo 37. Her dam, Jackie Lynn 785 is another good Dynamite MC 46 daughter. She is a beauty with a great disposition.

|                    |   |                     | ſ                          | WELFARE RG921         | {                      | MR. GRAVES<br>CLASSIC GEM FM 225 |
|--------------------|