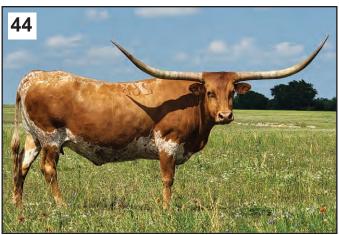

# SCC Camila

### Lot: 1 Buver: Kaeli Hall Sale Price: \$850.00

### **Consignor: Stanley Cattle Co. - David Stanley**

PH No. 2/0 TLBAA No. C327580 Born: 3/7/20 Color: White, brown ears, on legs, spots on sides Bangs Vaccinated (OCV): Y Breeding Information: Exposed to SCC Outlander from 12/16/21 to 8/5/23.

COMMENTS: A very feminine young cow. Very pleasing on the eye when you see her in the pasture! Great granddam is SCC Bold Lady, a BBI Sale high selling lot. Her dam is sired by Dalgood-BLC Kulik, highest selling bull at a BBI Sale. Great granddam on maternal side is a half sister to SCC Pumpkin Pie, a two-time BBI Sale high selling lot. Will have calf at side sired by SCC Outlander. He's the full brother to last year's BBI Sale co-high selling lot.