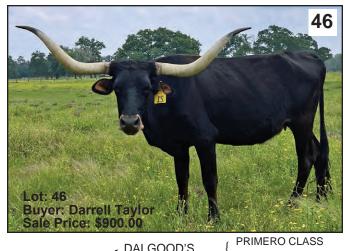

### SCC She's A Lady Consignor: Stanley Cattle Co. - David Stanley

PH No. 11/0 TLBAA No. CI334416 Born: 12/20/20 Color: White, brown ears, legs Bangs Vaccinated (OCV): Y Breeding Information: Exposed to SCC Outlander from 1/8/23 to 8/5/23.

COMMENTS: Striking! The young cow just has a presence about her when you see her in person. Your eye just naturally goes to her. Featuring a top notch Butler pedigree - this pretty lady will be a great outcross for many of today's Butler bulls. She sells exposed to SCC Outlander, full brother to last year's BBI Sale co-high selling lot.

Lot: 8 Buyer: Malcolm Goodman Sale Price: \$900.00

SCC Bold Moves, Maternal Granddam