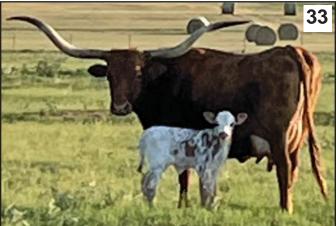

---------------------------------------------------------|
| WILDFIREBR3                 | LITTLE ACE OSCAR<br>CAIN<br>WILDFIRE BR3     | <pre>{ GEORGE W. RG 92<br/>LITTLE ACE ALICIA OF 96<br/>{ R3 DYLAN<br/>DODE'S SUNRISE</pre> |

# **TL My Belle**

Consignor: Roberts Longhorns - David & Sharon Roberts

PH No. 32 TLBAA No. C255305 Born: 2/25/08 Color: Red

Bangs Vaccinated (OCV): Y

Breeding Information: Heifer calf at side born 5/10/23 sired by FA Jupiter. Not exposed.

COMMENTS: Rare opportunity at a real nice deep bodied brindle cow with her colorful FA Jupiter heifer calf at side. FA Jupiter will be the first Butler bull to reach 90" TTT at this year's TLBAA Horn Showcase. Bid with confidence on this great pair as FA Jupiter genetics are a solid investment!! www.robertslonghorns.com



Lot: 33 **Buyer: Billy & Molly Crozier** DON JUAN OF CHRISTINE COACH Sale Price: \$4200.00 **MISS REDMAC 256** FA FIELD MARSHAL SUPERIOR'S DOT MF TNT MF DYNAMITE **FA FIELD** DON JUAN OF CHRISTINE GOAL COACH MISS REDMAC 256 STEPHANIE 177 SUPERIOR'S DOT **EVELYN** OT BLUE'S QUEENIE NO DOUBLE LITTLE OT **BLUE WING** LITTLE OT BIMBO MF DYNAMITE DYNAMO **BLUE DOT 208** OT DOTTIE **BLUE HORNS** MF RED BUTLER { WHITE HORNS MF LITTLE LONE RANGER 72 DOTTIE DOTTIE FA Jupiter, Sire to calf at side, Biggest horned Butler bull MISS FRECKLES

# Jackie Lynn 904

Consignor: Triple R Ranch - Robert & Kim Richey

PH No. 904 TLBAA No. C266609 Born: 6/18/10 Color: Red, white on rump

Bangs Vaccinated (OCV): Y

Breeding Information: Heifer calf at side born 4/1/23 sired by Jubal R3. Exposed to Jubal R3 from