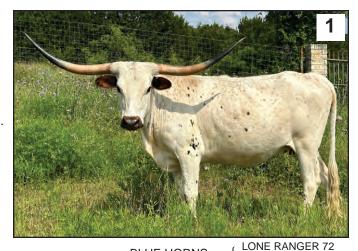

Donated by Triple R Ranch

- 4 -

# SCC Camila

### Lot: 1 Buver: Kaeli Hall Sale Price: \$850.00

### **Consignor: Stanley Cattle Co. - David Stanley**

PH No. 2/0 TLBAA No. C327580 Born: 3/7/20 Color: White, brown ears, on legs, spots on sides Bangs Vaccinated (OCV): Y Breeding Information: Exposed to SCC Outlander from 12/16/21 to 8/5/23.

COMMENTS: A very feminine young cow. Very pleasing on the eye when you see her in the pasture! Great granddam is SCC Bold Lady, a BBI Sale high selling lot. Her dam is sired by Dalgood-BLC Kulik, highest selling bull at a BBI Sale. Great granddam on maternal side is a half sister to SCC Pumpkin Pie, a two-time BBI Sale high selling lot. Will have calf at side sired by SCC Outlander. He's the full brother to last year's BBI Sale co-high selling lot.





# Dalgood's Belinda Lady

Consignor: Dalgood Longhorns - Malcolm & Connie Goodman

PH No. 015 TLBAA No. C342331 Born: 3/20/20 Color: Red with white patches Bangs Vaccinated (OCV): Y Breeding Information: Exposed to LAER High Class from 9/10/22 to 8/1/23.

COMMENTS: Colorful heifer with beautiful long black-tipped laid-out horn. Very gentle and easy to work. Dam (see reference photo) is double bred Concho. Sire goes back to Plum Jelly and the FM Graves 102 line. This is one of our best breeding age heifers.

### Lot: 2 **Buyer: Triple R Ranch** Sale Price: \$2000.00





RVR Belinda Rose, Dam



# C4 Bright Star

Lot: 3 RESERVE Buyer: Sale Price: \$0.00

Consignor: C4 Longhorns - Bill & Molly Crozier

PH No. 34 TLBAA No. Cl327349 Born: 4/23/20 Color: Black white mottled face Bangs Vacci