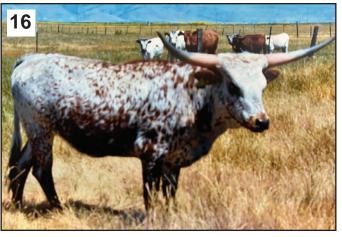

### Lot: 17 Buyer: Gustin Byers Sale Price: \$850.00

BLC Cyclone, Service Sire

| SH FREEWAY<br>ROCKETT 56/10 | CHEX 648<br>LT LITTLE<br>JACKIE | BL ROCKETT {<br>COACH<br>ROCKETTE'S MIJHA<br>DYNAMITE MC 46 {<br>JACKIE LYNN 76<br>JACKIE LYNN 429 {<br>MESQUITE MC 59<br>JACKIE LYNN 75                                                                         |  |
|-----------------------------|---------------------------------|------------------------------------------------------------------------------------------------------------------------------------------------------------------------------------------------------------------|--|
|                             | <b>BL FREEWAY</b>               | FARLAP CHEX {<br>MONARCH 103<br>DARK STAR B R3                                                                                                                                                                   |  |
| l                           | GINA BR3                        | PITCH R3     FAWNIE BR3       LOLA BR3     R3 DYLAN       LITTLE ACE DEBBIE                                                                                                                                      |  |
| BLC CYCLONE                 | BEADLEDALGOOD<br>EARTHQUAKE     | BUCKAROO       {         FARLAP CHEX       ACE'S BETTY BUTLER       ACE'S SAM       DELTA ROCKETTE       MIJHA       CHEX       CHEX       CHEX       CHEX       ACE'S SAM       DELTA ROCKETTE       STRIDER R3 |  |