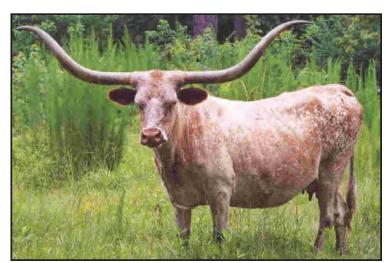

### Adeline 011

**Consignor: Longhorn Cattle Co. - Terry R. Moore** 

PH No. 011 TLBAA No. C270754 Born: 6/25/10

Color: White, red specks in face, sides and hips

Bangs Vaccinated (OCV): Y

Breeding Information: Exposed to Spanish Desperado MC 96 from

6/13/22 to sale.

COMMENTS: Adeline 011 is a daughter of Isadora, the really twisty horned cow I sold in the 2017 sale. This Jesse daughter has produced well for me.

Isadora, Dam