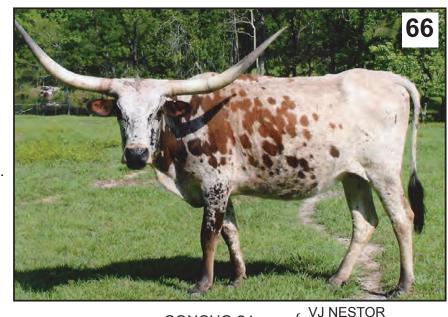

## LOT 72 - UPDATED BREEDING INFO

### Chanel 827

Consignor: Longhorn Cattle Co. - Terry R. Moore

PH No. 827 TLBAA No. C316259 Born: 3/1/18 Color: White body with red speckled face, sides and lower legs

Bangs Vaccinated (OCV): Y

Breeding Information: Exposed to Spanish Desperado MC 96 from

6/13/22 to sale.

COMMENTS: Chanel is a LAER Louisiana Man daughter out of Lara June, a beautiful Parker brown cow. Chanel is a beautiful, young cow with lots of potential.

**TRINITY R3** LAER LOUISIANA MAN CP BAYOU CONNIE 315 LARA JUNE 128