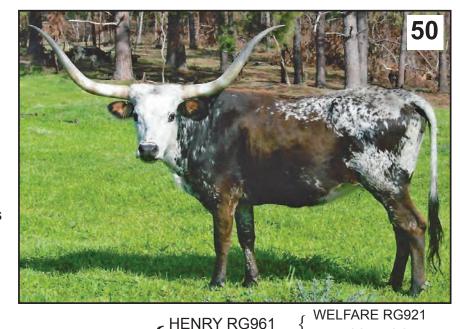

## LOT 50 - UPDATED BREEDING INFO

### Samantha 59

Consignor: Longhorn Cattle Co. - Terry R. Moore

PH No. 59 TLBAA No. C299504 Born: 7/11/15

Color: Parker brown, white speckled face & hips

Bangs Vaccinated (OCV): Y

Breeding Information: Exposed to Spanish Desperado MC 96 from

6/13/22 to sale.

COMMENTS: Samantha 59, a beautiful Parker brown speckled cow, is a Little Ace Oscar Cain daughter.

Little Ace Oscar Cain, Sire

**TB MISS DROOPY 187** GEORGE W. **CLASSIC REFLECTION FM287** CINNAMON RG 92 LITTLE ACE HCR CINNAMON **REFLECTION RG91 OSCAR CAIN BOLD RULER** ACE'S MOJO MARESSA LITTLE ACE **DUKE MONARCH FM 163** ALICIA OF 96 **ALICIA OF 83** PRINCESS 2/7 ACE'S DAYTON DESPERADO ACE'S VIGILANTE { **ELLA JESSE ACE'S PAINTED** ACE'S LIBERTY LAD LASS ACE'S PLENTY MAGIC **ELLA ROSE 129** ACE'S DAYTON DESPERADO ACE'S VIGILANTE { **ANNA PEARL ELLA** (TWIN) **ACE'S CONQUISTADOT** 