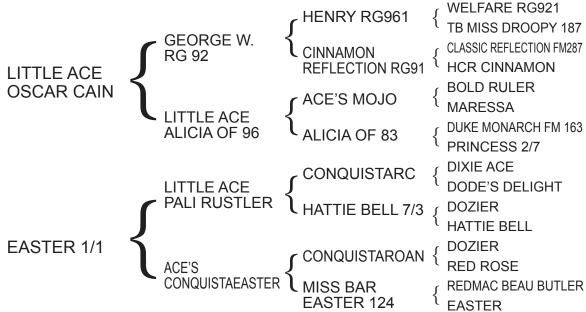

6/13/22 to sale.

COMMENTS: Samantha 59, a beautiful Parker brown speckled cow, is a Little Ace Oscar Cain daughter.

Little Ace Oscar Cain, Sire

**TB MISS DROOPY 187** GEORGE W. **CLASSIC REFLECTION FM287** CINNAMON RG 92 LITTLE ACE HCR CINNAMON **REFLECTION RG91 OSCAR CAIN BOLD RULER** ACE'S MOJO MARESSA LITTLE ACE **DUKE MONARCH FM 163** ALICIA OF 96 **ALICIA OF 83** PRINCESS 2/7 ACE'S DAYTON DESPERADO ACE'S VIGILANTE { **ELLA JESSE ACE'S PAINTED** ACE'S LIBERTY LAD LASS ACE'S PLENTY MAGIC **ELLA ROSE 129** ACE'S DAYTON DESPERADO ACE'S VIGILANTE { **ANNA PEARL ELLA** (TWIN) **ACE'S CONQUISTADOT** 

**ROSEBUD** 

ACE'S CONQUISTAEASTER

COMMENTS: Bobbie Jo is a special cow, a little Ace Oscar Cain daughter out of my favorite cow Easter. She's a beautiful young cow with lots of potential.

Easter 1/1, Dam