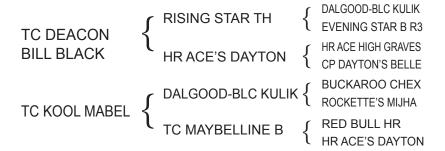

#### **TC Sister Minnie Mabel**

PH No. 5/21 TLBAA No. C333249 Born: 8/5/21

Color: Red

Bangs Vaccinated (OCV): Y

Breeding Information: Not exposed.

COMMENTS: This heifer has great potential. Her sire, Deacon Bill Black, has produced a very nice set of calves.