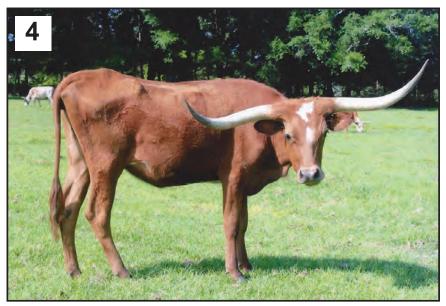

COMMENTS: Georgia 815 is a LAER Louisiana Man daughter out of Georgia, one of my last Ace's Vigilante daughters. A nice young cow.

MAN

**GEORGIA** 

Georgia, Dam