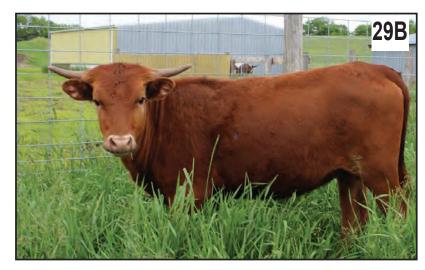

# LOT 29 - CORRECTED PHOTO FOR LOT 29A

Consignor: Thate Cattle Co. John & Jane Thate

#### **TC Sister Minnie Mabel**

PH No. 5/21 TLBAA No. C333249 Born: 8/5/21

Color: Red

Bangs Vaccinated (OCV): Y

Breeding Information: Not exposed.

COMMENTS: This heifer has great potential. Her sire, Deacon Bill Black, has produced a very nice set of calves.