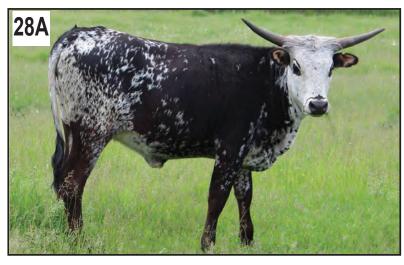

# LOT 28 - CORRECTED PHOTO FOR LOT 28A

Consignor: Thate Cattle Co. John & Jane Thate

**TC Kool Miss Sparkles** 

PH No. 1/21 TLBAA No. C3333245 Born: 5/1/21

Color: Black speckled with white Bangs Vaccinated (OCV): Y

Breeding Information: Not exposed.

COMMENTS: This heifer has 5 sisters that have fancy color and lots of horn. Dalgood-BLC Kulik and TC Maybelline have given us another fancy heifer. We really like her.