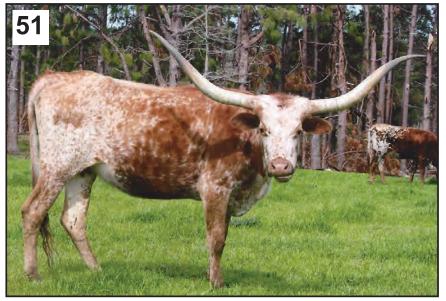

## LOT 51 - UPDATED BREEDING INFO

### **Bobbie Jo 502**

Consignor: Longhorn Cattle Co. - Terry R. Moore

PH No. 502 TLBAA No. C299506 Born: 9/29/15 Color: White, red ears & muzzle, speckled face & sides Bangs Vaccinated (OCV): Y

Breeding Information: Exposed to Spanish Desperado MC 96 from 6/13/22 to sale.

COMMENTS: Bobbie Jo is a special cow, a little Ace Oscar Cain daughter out of my favorite cow Easter. She's a beautiful young cow with lots of potential.

Easter 1/1, Dam