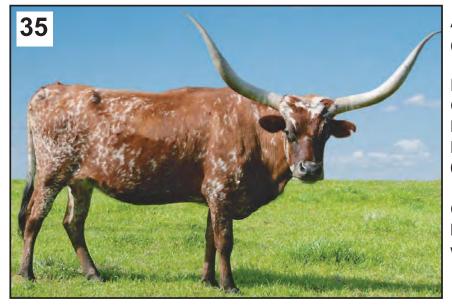

### LOT 35 - UPDATED BREEDING INFO

### Adeline 011

**Consignor: Longhorn Cattle Co. - Terry R. Moore** 

PH No. 011 TLBAA No. C270754 Born: 6/25/10

Color: White, red specks in face, sides and hips

Bangs Vaccinated (OCV): Y

Breeding Information: Exposed to Spanish Desperado MC 96 from

6/13/22 to sale.

COMMENTS: Adeline 011 is a daughter of Isadora, the really twisty horned cow I sold in the 2017 sale. This Jesse daughter has produced well for me.

Isadora, Dam