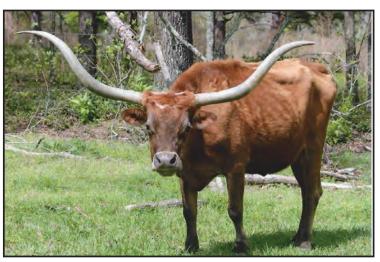

COMMENTS: Bobbie Jo is a special cow, a little Ace Oscar Cain daughter out of my favorite cow Easter. She's a beautiful young cow with lots of potential.

Easter 1/1, Dam