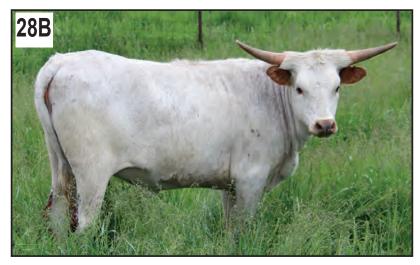

# LOT 28 - CORRECTED PHOTO FOR LOT 28A

Consignor: Thate Cattle Co. John & Jane Thate

**TC Kool Miss Sparkles** 

PH No. 1/21 TLBAA No. C3333245 Born: 5/1/21

Color: Black speckled with white Bangs Vaccinated (OCV): Y

Breeding Information: Not exposed.

COMMENTS: This heifer has 5 sisters that have fancy color and lots of horn. Dalgood-BLC Kulik and TC Maybelline have given us another fancy heifer. We really like her.

TC Kool Blue Belle

PH No. 2/21 TLBAA No. C333246 Born: 5/10/21

Color: White with brindle socks Bangs Vaccinated (OCV): Y

Breeding Information: Not exposed.

COMMENTS: This heifer is so stacked with Butler greats. It looks like Kulik gave her a lot of color and size potential. We really like this cow line.