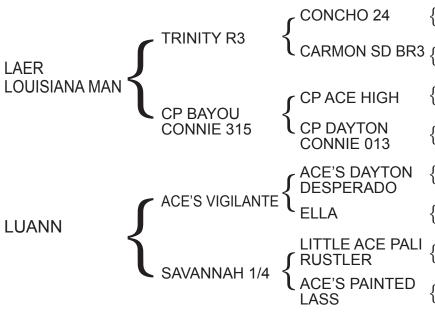

## LOT 72 - UPDATED BREEDING INFO

### Chanel 827

Consignor: Longhorn Cattle Co. - Terry R. Moore

PH No. 827 TLBAA No. C316259 Born: 3/1/18 Color: White body with red speckled face, sides and lower legs

Bangs Vaccinated (OCV): Y

Breeding Information: Exposed to Spanish Desperado MC 96 from

6/13/22 to sale.

COMMENTS: Chanel is a LAER Louisiana Man daughter out of Lara June, a beautiful Parker brown cow. Chanel is a beautiful, young cow with lots of potential.

**TRINITY R3** LAER LOUISIANA MAN CP BAYOU CONNIE 315 LARA JUNE 128

CONCHO 24 CARMON SD BR3 { **CP ACE HIGH CP DAYTON CONNIE 013** ACE'S VIGILANTE { **ELLA** ACE'S PAINTED **LASS** ACE'S VIGILANTE { DODE'S GLOW DODE'S GLO FM615

**VJ NESTOR JACKIE LYNN 171** SPANISH DESPERADO MC 21 CARMON SANTANA B R3 CONQUISTARC **DOUBLE J MISS BUTLER** ACE'S DAYTON DESPERADO ACE'S BAYOU CONNIE ACE'S DAYTON DESPERADO ACE'S LIBERTY LAD ACE'S PLENTY MAGIC ACE'S DAYTON DESPERADO **RUSTY DODE FM 612** 