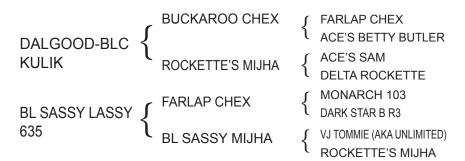

# LOT 28 - CORRECTED PHOTO FOR LOT 28A

Consignor: Thate Cattle Co. John & Jane Thate

**TC Kool Miss Sparkles** 

PH No. 1/21 TLBAA No. C3333245 Born: 5/1/21

Color: Black speckled with white Bangs Vaccinated (OCV): Y

Breeding Information: Not exposed.

COMMENTS: This heifer has 5 sisters that have fancy color and lots of horn. Dalgood-BLC Kulik and TC Maybelline have given us another fancy heifer. We really like her.

TC Kool Blue Belle

PH No. 2/21 TLBAA No. C333246 Born: 5/10/21

Color: White with brindle socks Bangs Vaccinated (OCV): Y

Breeding Information: Not exposed.

COMMENTS: This heifer is so stacked with Butler greats. It looks like Kulik gave her a lot of color and size potential. We really like this cow line.