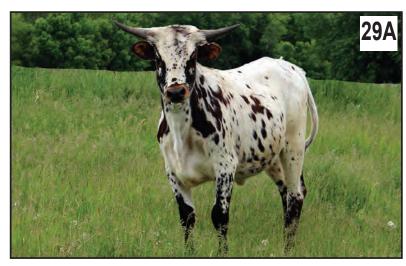

# LOT 29 - CORRECTED PHOTO FOR LOT 29A

Consignor: Thate Cattle Co. John & Jane Thate

#### **TC Kool Miss Starlite**

PH No. 4/21 TLBAA No. C333248 Born: 5/20/21

Color: White with black spots Bangs Vaccinated (OCV): Y

Breeding Information: Not exposed.

COMMENTS: This heifer is double bred Delta Rockette and double bred Farlap Chex. Her mother is a long tall cow with a lot of horn. She has potential.

#### **TC Sister Minnie Mabel**

PH No. 5/21 TLBAA No. C333249 Born: 8/5/21

Color: Red

Bangs Vaccinated (OCV): Y

Breeding Information: Not exposed.

COMMENTS: This heifer has great potential. Her sire, Deacon Bill Black, has produced a very nice set of calves.