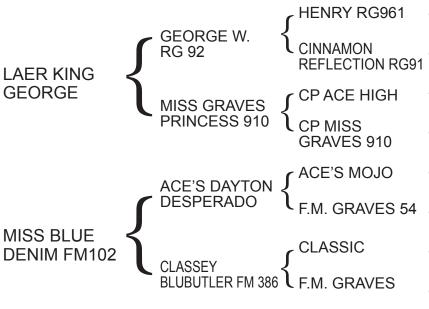

COMMENTS: We think this cow is deserving a lot of attention. She is an own daughter of Miss Blue Denim. It is an honor to own her and an honor to sell her. Jane and I went to our irst longhorn sale; it was Blackie Graves dispersal. Miss Blue Denim and her dam, Classey BluButler, made a lasting impression on us. We hope you like her.

**WELFARE RG921 TB MISS DROOPY 187 CLASSIC REFLECTION FM287** HCR CINNAMON CONQUISTARC DOUBLE J MISS BUTLER ACE'S GUNSMOKE MISS GRAVES **BOLD RULER** MARESSA SAM MISS DAYTON #3 BEVO **BEAUTY** SAM MISS DAYTON 16

Miss Blue Denim FM102, Dam