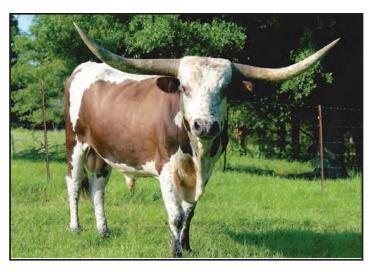

## LOT 51 - UPDATED BREEDING INFO

### **Bobbie Jo 502**

Consignor: Longhorn Cattle Co. - Terry R. Moore

PH No. 502 TLBAA No. C299506 Born: 9/29/15 Color: White, red ears & muzzle, speckled face & sides Bangs Vaccinated (OCV): Y

Breeding Information: Exposed to Spanish Desperado MC 96 from 6/13/22 to sale.

COMMENTS: Bobbie Jo is a special cow, a little Ace Oscar Cain daughter out of my favorite cow Easter. She's a beautiful young cow with lots of potential.

Easter 1/1, Dam