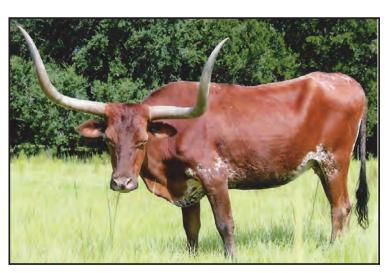

## LOT 66 - UPDATED BREEDING INFO

### **Georgia 815**

Consignor: Longhorn Cattle Co. - Terry R. Moore

PH No. 815 TLBAA No. C310822 Born: 7/18/17

Color: White, red speckled Bangs Vaccinated (OCV): Y

Breeding Information: Exposed to Little Ace RVR Ramrod from 6/15/21 to 9/15/21. Exposed to Spanish Desperado MC 96 from 6/13/22 to sale.

COMMENTS: Georgia 815 is a LAER Louisiana Man daughter out of Georgia, one of my last Ace's Vigilante daughters. A nice young cow.

MAN

**GEORGIA** 

Georgia, Dam