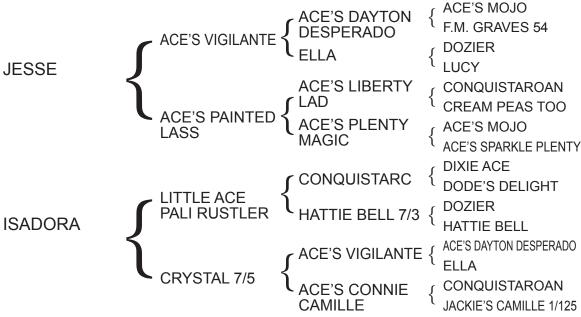

6/13/22 to sale.

COMMENTS: Adeline 011 is a daughter of Isadora, the really twisty horned cow I sold in the 2017 sale. This Jesse daughter has produced well for me.

Isadora, Dam