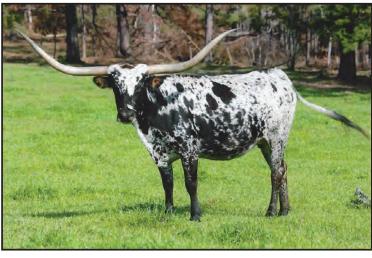

## LOT 72 - UPDATED BREEDING INFO

### Chanel 827

Consignor: Longhorn Cattle Co. - Terry R. Moore

PH No. 827 TLBAA No. C316259 Born: 3/1/18 Color: White body with red speckled face, sides and lower legs

Bangs Vaccinated (OCV): Y

Breeding Information: Exposed to Spanish Desperado MC 96 from

6/13/22 to sale.

COMMENTS: Chanel is a LAER Louisiana Man daughter out of Lara June, a beautiful Parker brown cow. Chanel is a beautiful, young cow with lots of potential.

**TRINITY R3** LAER LOUISIANA MAN CP BAYOU CONNIE 315 LARA JUNE 128

Lara June 128, Dam