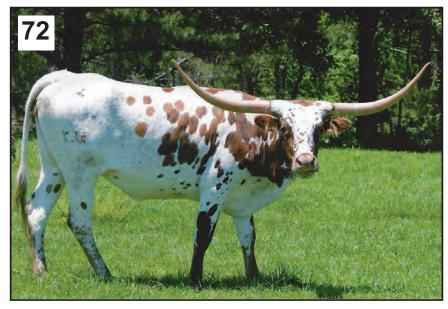

## LOT 72 - UPDATED BREEDING INFO

### Chanel 827

Consignor: Longhorn Cattle Co. - Terry R. Moore

PH No. 827 TLBAA No. C316259 Born: 3/1/18 Color: White body with red speckled face, sides and lower legs

Bangs Vaccinated (OCV): Y

Breeding Information: Exposed to Spanish Desperado MC 96 from

6/13/22 to sale.

COMMENTS: Chanel is a LAER Louisiana Man daughter out of Lara June, a beautiful Parker brown cow. Chanel is a beautiful, young cow with lots of potential.

**TRINITY R3** LAER LOUISIANA MAN CP BAYOU CONNIE 315 LARA JUNE 128