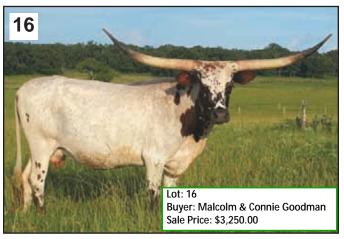

# Consignors

Brother's Johnson, Inc. Everard Johnson 1925 Laveille Rd. Port Republic, MD 20676 410-586-1066 Home; 410-586-2800 Office Everardjohnson2@verizon.net LOTS: 20

C4 Longhorns Bill & Molly Crozier 208 County Road 4145 Woodville, TX 75979-8609 409-200-9720 C4lhorn@aol.com LOT: 18 Christa Cattle Company Louis & Jason Christa 2577 FM 1107 Stockdale, TX 78160 Louis: 210-863-7003 Jason: 210-232-1818 jchri06@yahoo.com LOTS: 16, 46