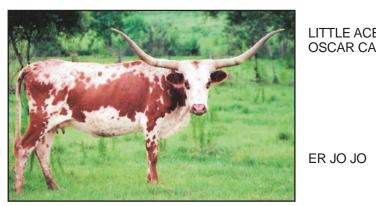

# LAER JO JO'S ANGEL

Consignor: Kety/Sellers Partnership - Kaso Kety/Judi & Paul Sellers

PH No. 2/9 TLBAA No. C258847 Born: 3/30/09 Color: White with red ears and spots on legs Bangs Vaccinated (OCV): Y Breeding Information: Heifer calf at side born 2/12/15 by Trinity R3. Exposed to Little Ace RVR Ramrod from 4/20/15 to 9/3/15.

COMMENTS: A fabulous George W. daughter out of one of our all-time favorite cows, ER Jo Jo. We've sold several Jo Jo daughters over the years and they were all outstanding and Angel is probably her best. You'll want to take a good look at her beautiful heifer calf at side sired by Trinity R3. Exposed back to Little Ace RVR Ramrod, a full brother to Little Ace Oscar Cain. She has an exceptionally strong pedigree of nearly all Blackie Graves breeding.