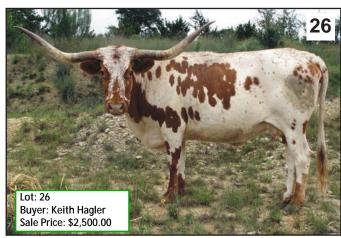

Harrell Ranch Kent & Sandy Harrell 10945 S. Louisville Ave. Tulsa, OK 74119-5433 918-299-6402 Home; 918-587-2750 Office 918-625-1351 Cell kent@harrellenergy.com LOTS: 7, 23, 33, 37

Jack Mountain Ranch Hal & Betty Meyer 8000 Mt. Sharp Rd. Wimberley, TX 78676-4261 512-842-1116 Home; 512-422-4681 Cell halmeyer@hotmail.com LOTS: 3, 26, 40, 68

#### **ER HENRIETTA** Consignor: Jack Mountain Ranch - Hal & Betty Meyer

PH No. 4/6 TLBAA No. C244652 Color: White with red spots

Born: 9/30/06

Bangs Vaccinated (OCV): Y Breeding Information: Heifer calf at side born 1/4/15 by Barb Wire MC 4/2. Exposed to Barb Wire MC 4/2 from 1/5/15 to 9/5/15.

COMMENTS: Henrietta is an outstanding 7 year old Butler longhorn that we hate to part with. She is an exceptional cow that we wanted to be part of the Butler 2015 sale. Henrietta sells with a heifer at side by Barb Wire MC 4/2. Henrietta is exposed back to Barb Wire MC 4/2 for a possible 3-N-1 and we will update by sale date. Henrietta has many years of productivity in her future and will enhance your program!