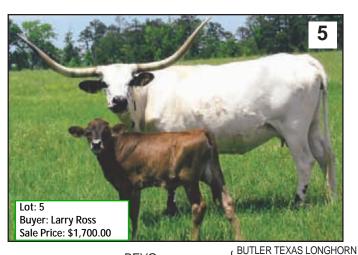

Sand Hills Ranch Dora Thompson 3502 Hwy 513 Mansfield, LA 71052 318-872-6329 echoofambush@aol.com LOTS: 5, 34, 38, 47

Triple R Ranch Robert & Kim Richey 21000 Dry Creek Road San Angelo, TX 76901 325-942-1198 r3ranch@aol.com LOTS: 10, 22, 31, 63, 75

#### Consignor: Sand Hills Ranch - Dora Thompson

PH No. 6/9TLBAA No. CA273159Born: 7/17/09Color: White with black lacey face; black ears; black socksBangs Vaccinated (OCV): YBreeding Information: Heifer calf at side born 2/20/15 by SH Farlap Rock45/9. Exposed to SH Farlap Rock 45/9 from 2/20/15 to 8/15/15.

COMMENTS: What a great heifer producer this one is! What great breeding! A beautiful Farlap Chex daughter who does a super production job and raises them perfectly. Great horn & body.

BUTLER TEXAS LONGHORN