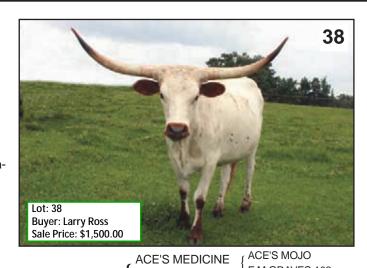

Sand Hills Ranch Dora Thompson 3502 Hwy 513 Mansfield, LA 71052 318-872-6329 echoofambush@aol.com LOTS: 5, 34, 38, 47

Triple R Ranch Robert & Kim Richey 21000 Dry Creek Road San Angelo, TX 76901 325-942-1198 r3ranch@aol.com LOTS: 10, 22, 31, 63, 75

#### Consignor: Sand Hills Ranch - Dora Thompson

PH No. 6/9TLBAA No. CA273159Born: 7/17/09Color: White with black lacey face; black ears; black socksBangs Vaccinated (OCV): YBreeding Information: Heifer calf at side born 2/20/15 by SH Farlap Rock45/9. Exposed to SH Farlap Rock 45/9 from 2/20/15 to 8/15/15.

COMMENTS: What a great heifer producer this one is! What great breeding! A beautiful Farlap Chex daughter who does a super production job and raises them perfectly. Great horn & body.

BUTLER TEXAS LONGHORN