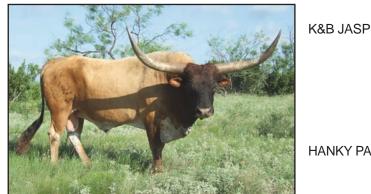

ACE'S MEDICINE

ACE'S MOJO

Concho 24, Service Sire

|              | ſ | R3 SANTANA        | ſ | MAN                       | F M GRAVES 102                                                                       |
|--------------|---|-------------------|---|---------------------------|--------------------------------------------------------------------------------------|
| <&B JASPER ◀ |   |                   | J | MISS CARMON<br>DODE FM617 | $\big\{ \begin{array}{l} DODE'S \ BOY \\ CLASSEY \ CARMON \ FM273 \end{array} \big.$ |
| HANKY PANKY  | l | MF FIRE WORKS     | { | TEN'S COMEA-<br>LONG 360  | {HE'S A TEN<br>MELANIE ~L~                                                           |
|              |   |                   | ι | MF FIRE<br>CRACKER        | { WHITE FOX<br>MF DYNAMITE                                                           |
|              | _ | MF DOUBLE         | ſ | NO DOUBLE                 | { CLASSIC<br>MARESSA                                                                 |
|              | Į | DROOPY            | ί | OT SUPERIOR'S<br>DROOPY   | { SUPERIOR<br>MISS DROOPY                                                            |
|              | l | OT GIANT<br>HORNS | ſ | LITTLE OT                 | { NO DOUBLE<br>BLUE WING                                                             |
|              |   |                   | l | HEAVY HORNS               | LONE RANGER 72                                                                       |