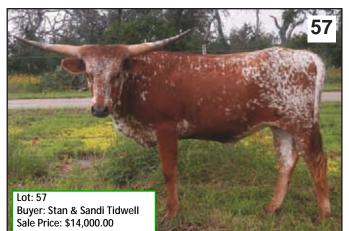

# SH JASPERS FANCY 62/4

Consignor: Falls Creek Ranch - Stanley & Sandi Tidwell

PH No. 62/4 TLBAA No. C231785 Color: Red and white ITLA No. 249516 Bangs Vaccinated (OCV): Y Breeding Information: Al'd to Dixie Hunter on 3/14/15.

COMMENTS: We wanted to offer a top of the line female in this sale and SH Jaspers Fancy fits the bill. She has been a show champion, a top notch producer, and has a tip-to-tip measurement in the upper 70's. We are using her son by Bold Ruler, FC Bold Asset, as our senior Butler herd sire. We are also retaining a super nice daughter in our herd.