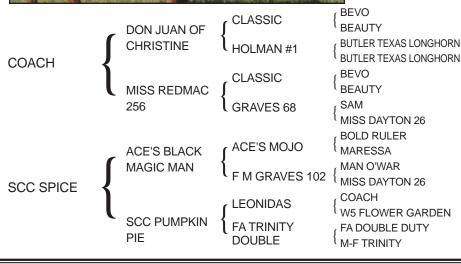

### SCC SUGAR AND SPICE

Consignor: Rockin I - Nancy Ince & Tony Mangold

PH No. 185 TLBAA No. CA254313 Born: 4/7/07 Color: White and brown paint Bangs Vaccinated (OCV): Y Breeding Information: Exposed to Bob Chex from 2/1/15 to 9/4/15.

COMMENTS: Sugar and Spice is a very feminine young cow loaded with high seller genetics. Daughter of SCC Spice, high seller at the 2010 Butler sale. Granddaughter of SCC Pumpkin Pie, high seller at the 2004 and 2011 Butler sales. In 2004, she sold for over \$20,000. Double bred Coach, W5 Flower Garden, MF TNT, and No Double. Comes to you bred to Bob Chex, a Farlap Chex son.

SCC Pumpkin Pie, Grand Dam