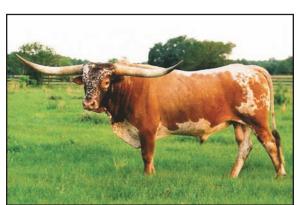

ice Sire



# LAER JO JO'S ANGEL

Consignor: Kety/Sellers Partnership - Kaso Kety/Judi & Paul Sellers

PH No. 2/9 TLBAA No. C258847 Born: 3/30/09 Color: White with red ears and spots on legs Bangs Vaccinated (OCV): Y Breeding Information: Heifer calf at side born 2/12/15 by Trinity R3. Exposed to Little Ace RVR Ramrod from 4/20/15 to 9/3/15.

COMMENTS: A fabulous George W. daughter out of one of our all-time favorite cows, ER Jo Jo. We've sold several Jo Jo daughters over the years and they were all outstanding and Angel is probably her best. You'll want to take a good look at her beautiful heifer calf at side sired by Trinity R3. Exposed back to Little Ace RVR Ramrod, a full brother to Little Ace Oscar Cain. She has an exceptionally strong pedigree of nearly all Blackie Graves breeding.



Trinity R3, Sire of calf at side

# BRIGHT FLOWER GIRL SWC

#### Consignor: Rockin I - Nancy Ince & Tony Mangold

Born: 1/4/08 PH No. 1/8 TLBAA No. C257457 Color: White Bangs Vaccinated (OCV): Y Breeding Information: Exposed to Tejas Meteorite from 2/22/15 to 9/4/15.

COMMENTS: Double bred George W. over the W5 Flower Garden cow. We are retaining two daughters from this wonderful cow - one from Bob Chex and the other from Hubbells Captain Hook. Everything she has produced has been extraordinary. She comes to you bred to Tejas Meteorite (Tejas Star x Texana Tallteller, a daughter of Coach Tommie and a Dixie River daughter). We are interested in buying the heifer from this mating.





# SONGBIRD BR3

Consignor: Triple R Ranch - Robert & Kim Richey

PH No. 0/18 TLBAA No. C278059 Born: 9/1/