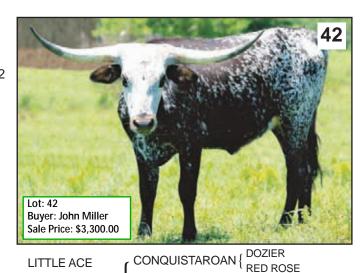

Longhorn Cattle Co. Terry R. Moore 10338 Antioch Rd Vancleave, MS 39565 228-826-2635 longhorncattleco@bellsouth.net LOTS: 13, 32, 42, 51

McLeod Ranch Michael & Jackie McLeod 355 C.R. 3031 Edna, TX 77957-4712 361-771-5355 LOTS: 28, 36, 39, 52, 60A, 60B