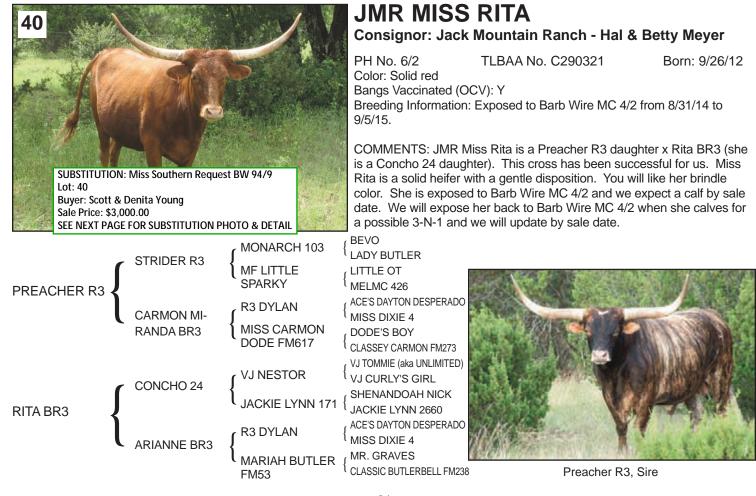

#### **ER HENRIETTA** Consignor: Jack Mountain Ranch - Hal & Betty Meyer

PH No. 4/6 TLBAA No. C244652 Color: White with red spots

Born: 9/30/06

Bangs Vaccinated (OCV): Y Breeding Information: Heifer calf at side born 1/4/15 by Barb Wire MC 4/2. Exposed to Barb Wire MC 4/2 from 1/5/15 to 9/5/15.

COMMENTS: Henrietta is an outstanding 7 year old Butler longhorn that we hate to part with. She is an exceptional cow that we wanted to be part of the Butler 2015 sale. Henrietta sells with a heifer at side by Barb Wire MC 4/2. Henrietta is exposed back to Barb Wire MC 4/2 for a possible 3-N-1 and we will update by sale date. Henrietta has many years of productivity in her future and will enhance your program!

Henry RG961, Sire