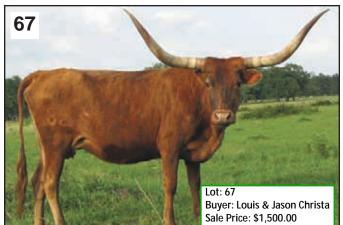

Dalgood Longhorns Malcolm & Connie Goodman 6260 Inwood Dr. Houston, TX 77057-3508 713-782-8422; 713-857-4027 Cell dalgood@comcast.net LOTS: 4, 21, 35, 56, 65, 67, 69 Double M Ranch Matt & Mary Vanek P.O. Box 4733 Victoria, TX 77903-4733 361-550-9784 dblmrnch@tsid.net LOT: 45

# **RVR WHISKEY ROSE**

Consignor: Christa Cattle Company - Louis & Jason ChristaPH No. 17/1TLBAA No. C276609Born: 12/15/11

Color: White, red speckled face and neck Bangs Vaccinated (OCV): Y Breeding Information: Exposed to Trifecta BR3 from 6/21/14 to sale.

COMMENTS: We are proud to offer Whiskey Rose at this year's Butler sale. She is a daughter of Sir Lancelot BMP (Wrangler Chex 535 x Guinnevere B R3) and a big horn Spanish Desperado daughter. She raised and weaned a nice bull calf as her first calf. Whiskey has tremendous horn growth for her age as she won't be 4 until December. She sells bred to Trifecta BR3 (Trinity R3 x Emily Morgan BR3), a bull that we own with the Richeys. We have loved having Whiskey at the ranch and know you will too.