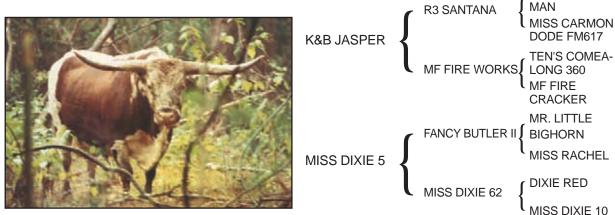

ACE'S MEDICINE

ACE'S MOJO

Concho 24, Service Sire

|              | ſ | R3 SANTANA        | ſ | MAN                       | F M GRAVES 102                                                                       |
|--------------|---|-------------------|---|---------------------------|--------------------------------------------------------------------------------------|
| <&B JASPER ◀ |   |                   | J | MISS CARMON<br>DODE FM617 | $\big\{ \begin{array}{l} DODE'S \ BOY \\ CLASSEY \ CARMON \ FM273 \end{array} \big.$ |
| HANKY PANKY  | l | MF FIRE WORKS     | { | TEN'S COMEA-<br>LONG 360  | {HE'S A TEN<br>MELANIE ~L~                                                           |
|              |   |                   | ι | MF FIRE<br>CRACKER        | { WHITE FOX<br>MF DYNAMITE                                                           |
|              | _ | MF DOUBLE         | ſ | NO DOUBLE                 | { CLASSIC<br>MARESSA                                                                 |
|              | Į | DROOPY            | ί | OT SUPERIOR'S<br>DROOPY   | { SUPERIOR<br>MISS DROOPY                                                            |
|              | l | OT GIANT<br>HORNS | ſ | LITTLE OT                 | { NO DOUBLE<br>BLUE WING                                                             |
|              |   |                   | l | HEAVY HORNS               | LONE RANGER 72                                                                       |