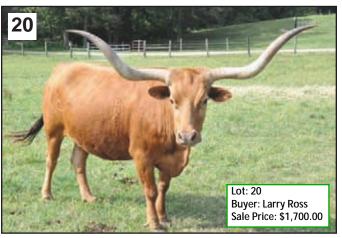

# Consignors

Brother's Johnson, Inc. Everard Johnson 1925 Laveille Rd. Port Republic, MD 20676 410-586-1066 Home; 410-586-2800 Office Everardjohnson2@verizon.net LOTS: 20

C4 Longhorns Bill & Molly Crozier 208 County Road 4145 Woodville, TX 75979-8609 409-200-9720 C4lhorn@aol.com LOT: 18 Christa Cattle Company Louis & Jason Christa 2577 FM 1107 Stockdale, TX 78160 Louis: 210-863-7003 Jason: 210-232-1818 jchri06@yahoo.com LOTS: 16, 46