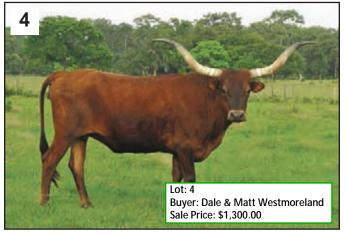

Dalgood Longhorns Malcolm & Connie Goodman 6260 Inwood Dr. Houston, TX 77057-3508 713-782-8422; 713-857-4027 Cell dalgood@comcast.net LOTS: 4, 21, 35, 56, 65, 67, 69 Double M Ranch Matt & Mary Vanek P.O. Box 4733 Victoria, TX 77903-4733 361-550-9784 dblmrnch@tsid.net LOT: 45

#### DALGOOD'S HEAVEN DELIGHT Consignor: Dalgood Longhorns - Malcolm & Connie Goodman

PH No. 518 TLBAA No. C235987 Born: 4/11/05

Color: Red Bangs Vaccinated (OCV): Y Breeding Information: Exposed to Dalgood's Jacob from 12/14/14 to 8/15/15.

COMMENTS: Nice Primero Class daughter out of Little Ace Heaven Sent, a daughter of Delta Halo and a half-sister to Delta Rockette. Heaven Delight is special, since we have not previously sold females from this genetic line. Exposed to Dalgood's Jacob, our tri-colored patchy brindle bull out of Buckaroo and a Delta Rockette daughter, so the calf will have the genetics of Delta Halo (and the legendary F M Graves 102) on both sides.