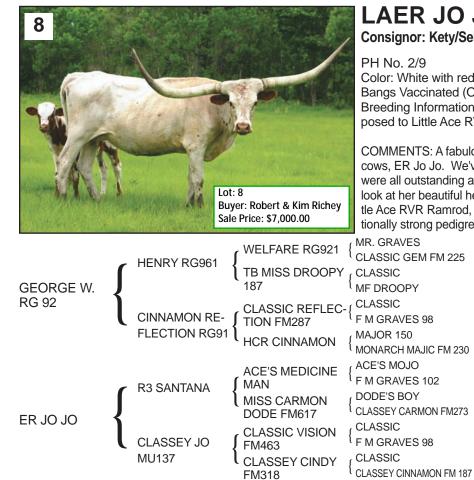

# LAER JO JO'S ANGEL

Consignor: Kety/Sellers Partnership - Kaso Kety/Judi & Paul Sellers

PH No. 2/9 TLBAA No. C258847 Born: 3/30/09 Color: White with red ears and spots on legs Bangs Vaccinated (OCV): Y Breeding Information: Heifer calf at side born 2/12/15 by Trinity R3. Exposed to Little Ace RVR Ramrod from 4/20/15 to 9/3/15.

COMMENTS: A fabulous George W. daughter out of one of our all-time favorite cows, ER Jo Jo. We've sold several Jo Jo daughters over the years and they were all outstanding and Angel is probably her best. You'll want to take a good look at her beautiful heifer calf at side sired by Trinity R3. Exposed back to Little Ace RVR Ramrod, a full brother to Little Ace Oscar Cain. She has an exceptionally strong pedigree of nearly all Blackie Graves breeding.