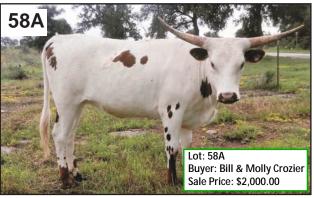

#### **RVR CREOLE ROSE** Consignor: C4 Longhorns - Bill & Molly Crozier

PH No. 14/8 TLBAA No. C255139 Born: 4/28/08 Color: Parker brown, black nose Bangs Vaccinated (OCV): Y Breeding Information: Exposed to C4 Superior Graves from 11/1/14 to 9/4/15.

COMMENTS: Creole Rose is a gentle cow; she will eat out of your hand. Rose is an easy keeper. Rose is bred to C4 Superior Graves, our Superior son, who has a lot of horn growth straight out. This should make for a very complete calf.