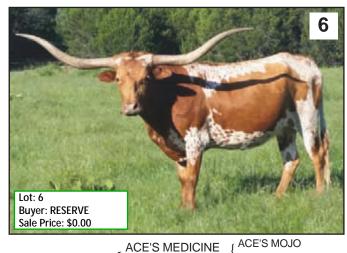

# SH JASPERS FANCY 62/4

Consignor: Falls Creek Ranch - Stanley & Sandi Tidwell

PH No. 62/4 TLBAA No. C231785 Color: Red and white ITLA No. 249516 Bangs Vaccinated (OCV): Y Breeding Information: Al'd to Dixie Hunter on 3/14/15.

COMMENTS: We wanted to offer a top of the line female in this sale and SH Jaspers Fancy fits the bill. She has been a show champion, a top notch producer, and has a tip-to-tip measurement in the upper 70's. We are using her son by Bold Ruler, FC Bold Asset, as our senior Butler herd sire. We are also retaining a super nice daughter in our herd.

Dixie Hunter, A.I. Service Sire

| - 7 |
|-----|
|-----|