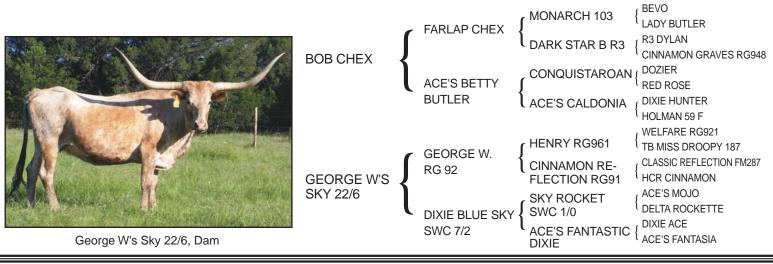

# **GEORGE W'S PAULINE RG51**

Consignor: Harrell Ranch - Kent & Sandy Harrell

PH No. 51 TLBAA No. C236874 Born: 1/17/05 Color: Red Bangs Vaccinated (OCV): Y

Breeding Information: Exposed to Moon Rock HR from 11/10/14 to 4/17/15.

COMMENTS: Pauline was the high selling heifer when we purchased her at the 2006 Butler Invitational Sale. With great size and conformation, she has grown into a beautiful brood cow. She traces her lineage back to Classic and Dode's Boy on the bottom. She measured 69-1/2" ttt & 88" total horn on 4/21/15. She sells safe to our exciting young Butler herd sire, Moon Rock HR, which is co-owned with John and Jane Thate, for an outstanding fall 2015 calf.

|                      |   | HENRY RG961   |   | WELFARE RG921                 | {  | MR. GRA                      |
|----------------------|---|---------------|---|-------------------------------|----|------------------------------|
|                      | ſ | HENRI KG901   |   | TB MISS DROOPY<br>187         | {  | CLASSIC<br>MF DRO            |
| GEORGE W. K<br>RG 92 | ĺ | CINNAMON RE-  |   | CLASSIC REFLEC-<br>TION FM287 | •{ | CLASSIC<br>F M GRA           |
|                      |   | FLECTION RG91 |   | HCR CINNAMON                  | {  | MAJOR <sup>2</sup><br>MONARC |
| MISS PAULINE         | ſ | MR. GRAVES    |   | DODE'S BOY                    | {  | CONQUI<br>MISS LIE           |
|                      |   |               |   | F M GRAVES 102                | {  | MAN O'V<br>MISS DA           |
| RG935                |   | CLASSEY BELLE |   | CLASSIC                       | {  | BEVO<br>BEAUTY               |
|                      | • | FM568         | ĺ | GRAVES BLUE<br>BELLE FM 312   | {  | BLUE HO                      |

MR. GRAVES CLASSIC GEM FM 225 CLASSIC MF DROOPY CLASSIC M GRAVES 98 MAJOR 150 MONARCH MAJIC FM 230 CONQUISTADOR MISS LIBERTY 10TH MAN O'WAR MISS DAYTON 26 BEVO BEAUTY BLUE HORNS M GRAVES 142

Moon Rock HR, Service Sire