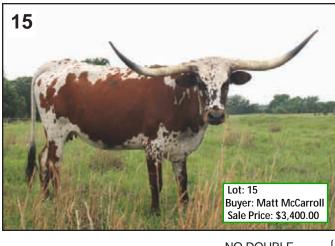

Rocking P Longhorns Brennan & Michele Potts P. O. Box 579 Emory, TX 75440-0579 903-473-2430 Home; 903-348-5400 Cell bpotts1@verizon.net LOTS: 15, 71

S&D Longhorns Scott & Denita Young 449 RS County Road 3410 Emory, TX 75440-3915 903-473-2260 Home; 903-474-9991 Office scott@apextoolingtx.com LOT: 54