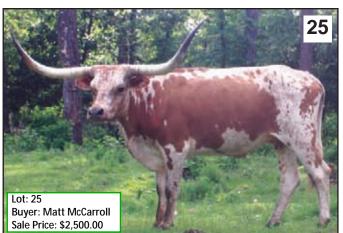

Turner/McLeod Partnership James Turner & Michael McLeod 13571 Calhoun Rd. Conroe, TX 77302-5721 936-689-1914 The5tcorp@yahoo.com LOT: 25

Westfarms, Inc. Matt & Dale Westmoreland 13529 Hwy. 450 Franklinton, LA 70438-4811 985-839-5713 westfarmsinc@gmail.com LOTS: 1, 73

# 5TS FRECKLED IODINEMC129

Consignor: Turner/McLeod Partnership - James Turner & Michael McLeod

PH No. 129 TLBAA No. C263779 Born: 4/26/09 Color: White with dun and lacey face Bangs Vaccinated (OCV): Y Breeding Information: Exposed to Spanish Cowboy MC 6/1 from 11/24/14 to 9/3/15.

COMMENTS: Real nice young cow with a pedigree that can hardly be matched. There is a lot of great breeding here with lots of color and horn. This is a tough one to let leave our pastures. We have retained two daughters out of her. She is bred to Spanish Cowboy MC 6/1 (a Hunter MC 69 son) that is already over 70" ttt as a four year old. This calf should be really special. This cow has thrown lots of color and horn.