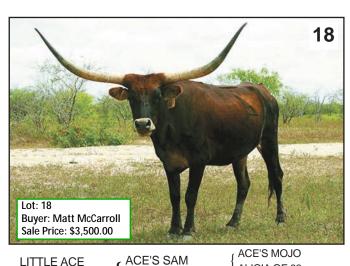

# Consignors

Brother's Johnson, Inc. Everard Johnson 1925 Laveille Rd. Port Republic, MD 20676 410-586-1066 Home; 410-586-2800 Office Everardjohnson2@verizon.net LOTS: 20

C4 Longhorns Bill & Molly Crozier 208 County Road 4145 Woodville, TX 75979-8609 409-200-9720 C4lhorn@aol.com LOT: 18 Christa Cattle Company Louis & Jason Christa 2577 FM 1107 Stockdale, TX 78160 Louis: 210-863-7003 Jason: 210-232-1818 jchri06@yahoo.com LOTS: 16, 46