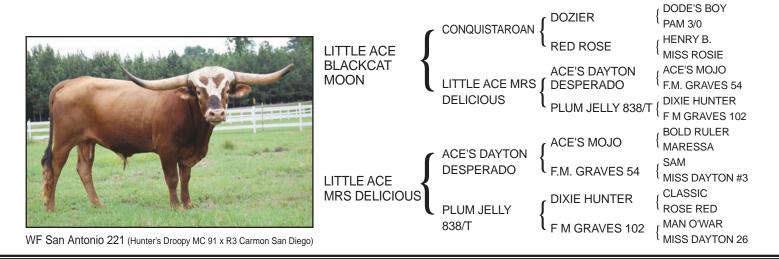

#### Consignor: Westfarms Inc. - Matt & Dale Westmoreland

PH No. 31/6 TLBAA No. C245178 Born: 6/5/06 Color: Roan with red spots and speckles Bangs Vaccinated (OCV): Y Breeding Information: Heifer calf at side dob 5/16/15 by Southern Comfort 102. Exposed to WF San Antonio 221 from 6/25/15 to sale.

COMMENTS: Delicious is a beautiful, complete longhorn. She has a great production record and has a heifer calf at side out of Southern Comfort 102.

Born: 3/19/05