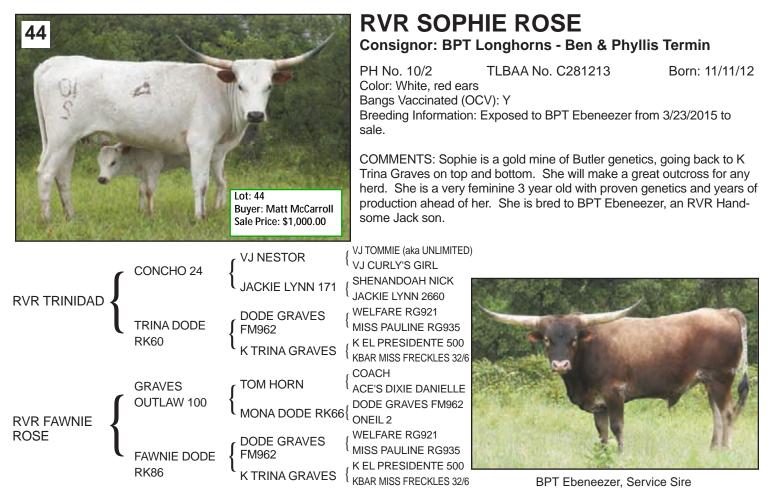

## RVR CALYPSO ROSE

#### Consignor: Rio Vista Ranch - Elmer & Susan Rosenberger

PH No. 13/0 TLBAA No. C272717 Born: 5/31/10 Color: White, red ears, red specks on neck and sides Bangs Vaccinated (OCV): Y Breeding Information: Heifer Calf at side born 2/5/15 by BVB Silvio, Ex-

Breeding Information: Heifer Calf at side born 2/5/15 by RVR Silvio. Exposed to RVR Handsome Jack from 2/5/15 to 9/3/15.

COMMENTS: RVR Calypso is an outstanding Concho 24 daughter, out of one of our best producers, Fawnie Dode. With awesome ttt, this young 5 year old has a solid Butler pedigree, good conformation, and is a proven producer with 2 heifers in a row. The heifer at side is sired by RVR Silvio, a Little Ace Swamp Guinea grandson. Calypso is exposed to our big horned herd sire, RVR Handsome Jack, for a possible 3-N-1. Don't miss out on this opportunity to add quality Butler genetics to your herd.

| CONCHO 24           | <b>V</b> J NESTOR                         | VJ TOMMIE (aka<br>UNLIMITED)<br>VJ CURLY'S GIRL                                                | this opportunity to add<br>NO DOUBLE<br>OT SUPERIOR'S DROOPY<br>TEN'S COMEALONG 360<br>MF CURLEY HORNS                                               |
|---------------------|-------------------------------------------|------------------------------------------------------------------------------------------------|------------------------------------------------------------------------------------------------------------------------------------------------------|
|                     | JACKIE LYNN<br>171                        | SHENANDOAH<br>NICK<br>JACKIE LYNN 266                                                          | { NICK FM 353<br>MISS GRAVES<br>ACE'S CONQUISTAPRINCE<br>MARIBETH 687                                                                                |
| FAWNIE DODE<br>RK86 | CODE GRAVES<br>FM962<br>K TRINA<br>GRAVES | WELFARE RG921<br>MISS PAULINE<br>RG935<br>K EL PRESIDENTE<br>500<br>KBAR MISS<br>FRECKLES 32/6 | { MR. GRAVES<br>CLASSIC GEM FM 225<br>{ MR. GRAVES<br>CLASSEY BELLE FM568<br>E REDMAC BEAU BUTLER<br>FAWNIE #75<br>BUTLER BOY<br>REAL CLASSEY FM 387 |

RVR Handsome Jack, Service Sire