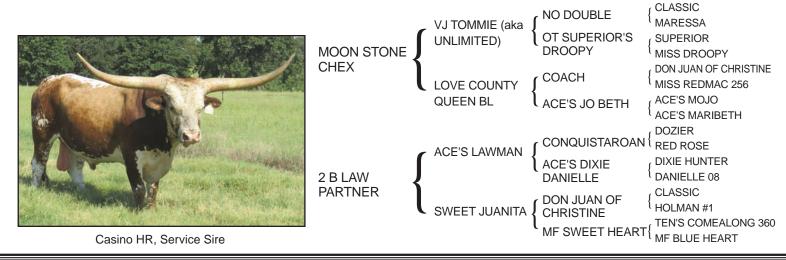

TADOT ACE'S CONQUISTAEASTER                                                |



Rosanna 6/21, Dam

# HR MOON SPOTS

#### Consignor: Harrell Ranch - Kent & Sandy Harrell

PH No. 1226 TLBAA No. C284185 Born: 4/10/12 Color: White with brown ears, nose, feet, brown specks and spots on sides Bangs Vaccinated (OCV): Y

Breeding Information: Exposed to Casino HR from 11/13/14 to 4/21/15.

COMMENTS: This pretty young female exhibits beautiful conformation and horn. She is a great milker and an attentive momma. Her pedigree combines Loomis breeding on the top with Ace's Lawman and Don Juan of Christine on the bottom. She raised a nice bull calf for us last year out of Casino HR (pictured). She sells bred back the same way for a fall 2015 calf. Look her over; we think you will like what you see.





#### SH TEN DESPERADO 48/2 Consignor: Sand Hills Ranch - Dora Thompson

PH No. 48/2 TLBAA No. C281921 Born: 5/3/12 Color: Red and white roan paint, spots, speckled and red switch Bangs Vaccinated (OCV): Y

Breeding Information: Heifer calf at side born 3/16/15 by SH Farlap Rock 45/9. Exposed to SH Farlap Rock 45/9 from 3/16/15 to 8/15/15.

COMMENTS: Just a baby herself, Ten Desperado has a good SH Farlap Rock heifer calf at side and is exposed back to him. This cow is out of my old faithful bull, K&B Jasper, a good R3 Santana son, and a Dynamite MC 46 daughter. Great breeding, good pair, probable 3-N-1.



MAN

MISS CARMON DODE FM617

TEN'S COMEA-LONG 360

DESPERADO'S

**JACKIE LYNN 76** 

PJ'S BUTTONS

**JACKIE LYNN 206** 

SANTA FE 67

MF FIRE CRACKER

**R3 SANTANA** 

MF FIRE WORKS

D