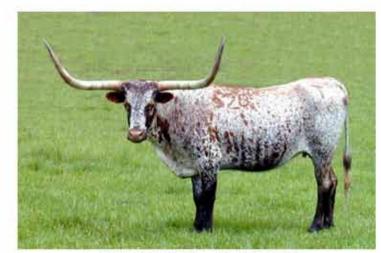

SUBSTITUTION - LOT 41 5T'S CLASSEY QUEEN

Consignor: 5T Longhorns - James & Kim Turner

PH No: 10/3 TLBAA No. C291487 Born: 9/6/13 Color: White with brindle legs and spots Bangs Vaccinated (OCV): N Breeding Information: Exposed to Spanish Cowboy MC 6/1 from 6/15/15 to sale.

COMMENTS: I had to substitute Bumblebee at the last minute due to unforeseen complications. This was not an easy choice for us, but we needed to put something in that was equally special. So here is Classey Queen up for the taking. She is a genetic gold mine with exceptional horn and she is not quite a two year old. Her dam is a 70" horned Sam daughter and I have just weaned a beautiful solid brindle heifer out of a Festus son (Panhandle Slim). This beautiful Rocky daughter has been exposed to Spanish Cowboy MC 6/1.



Delta Rockette, Grand Dam





Bold Ruler

Maressa

Delta Halo

Ace's Molo

Alicia of 83

Ace's Molo

Maribeth 73

Dode's Classic FM446



#### LAS VEGAS Consignor: Rockin I - Nancy Ince & Tony Mangold

PH No. 93 TLBAA No. C292338 Born: 11/1/12 Color: White body with brown and black specks Bangs Vaccinated (OCV): Y Breeding Information: Exposed to Tejas Meteorite from 2/22/15 to 9/4/15.

COMMENTS: It is hard to write a pedigree any prettier than hers. Double bred VJ Tommie as well as double bred Ace's Mojo. Some of the other greats are Love County Queen who has raised 4 over 70" ttt sons, Delta Rockette, Classey Blubutler, and the great Reno cow that did so well for the McGill, Loomis and Hutton operations. She comes to you bred to Tejas Meteorite, a Tejas Star son out of a Coach Tommie