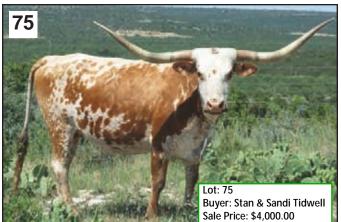

# SONGBIRD BR3

Consignor: Triple R Ranch - Robert & Kim Richey

PH No. 0/18 TLBAA No. C278059 Born: 9/1/10 Color: White with brown specks on side Bangs Vaccinated (OCV): Y Breeding Information: Bull calf at side born 6/1/15 by Spanish Cowboy MC 6/1. Exposed to Trinity R3 from 4/15/15 to 9/1/15.

COMMENTS: Songbird is a real nice Oscar Cain daughter out of the big heavy horned Danielle Dode. She has a good disposition and raises a nice calf. We kept last year's heifer by Spanish Cowboy MC 6/1. Exposed to Trinity R3 for a possible 3-N-1.

Trinity R3, Service Sire

- 9 -