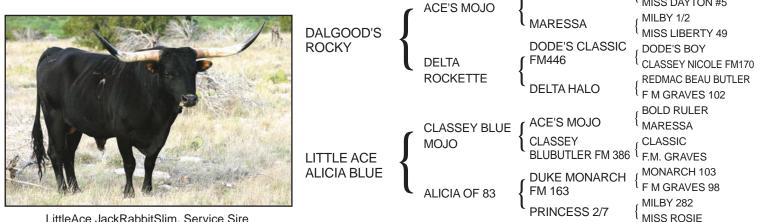

COMMENTS: Rocky daughter out of our "wax horn" family line known for their massive waxy looking horn. Waxy Boots is exposed to Buckaroo, and this breeding throws gorgeous calves including the colorful splotchy brindle steer owned by Lonnie Shan. With this cow, you get the best of two worlds - the genetics and color from her sire, Dalgood's Rocky, out of the famous Delta Rockette, and the size, productivity, and the unusual horn color from the "wax horn" side.

Dalgood's Rocky, Sire

Lot: 21 Buyer: Steven Zunker Sale Price: \$1,500.00

|           | _ | ACE'S MOJO            | ∫ BOLD RULER                 | { SAM<br>MISS DAYTON #5           |
|-----------|---|-----------------------|------------------------------|-----------------------------------|
| DALGOOD'S | ſ |                       | € MARESSA                    | { MILBY 1/2<br>MISS LIBERTY 49    |
| ROCKY     | Í |                       | DODE'S CLASSIC               | DODE'S BOY                        |
|           |   | DELTA                 | ∫ FM446                      | <sup>L</sup> CLASSEY NICOLE FM170 |
|           |   | ROCKETTE              |                              | ر REDMAC BEAU BUTLER              |
|           |   |                       | DELIA HALO                   | <sup>1</sup> F M GRAVES 102       |
|           |   | MF CLASSIC<br>PARTLOW | MF LITTLE                    | MR. TWISTER                       |
|           | - |                       |                              | <sup>1</sup> MISS DIXIE 9         |
| DALGOOD'S |   |                       |                              | CLASSIC                           |
| WAXY BAN- | ł |                       | O'NEIL 12                    | <sup>1</sup> LETA BOOM            |
| DANA      |   | MF BLANCO             | HTJ CLASICO<br>∫ TORO BLANCO | { CLASSIC<br>BROWN COW            |
|           |   | BANDANA               | OT CLASSY<br>BANDANA         | { BUTLER BOY CLASS<br>HTJ BANDANA |