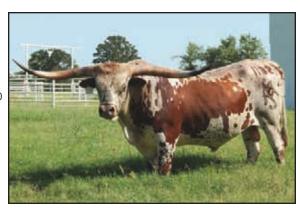

r>F M GRA           |
|                      |   | FLECTION RG91 |   | HCR CINNAMON                  | {  | MAJOR <sup>2</sup><br>MONARC |
| MISS PAULINE         | ſ | MR. GRAVES    |   | DODE'S BOY                    | {  | CONQUI<br>MISS LIE           |
|                      |   |               |   | F M GRAVES 102                | {  | MAN O'V<br>MISS DA           |
| RG935                |   | CLASSEY BELLE |   | CLASSIC                       | {  | BEVO<br>BEAUTY               |
|                      | • | FM568         | ĺ | GRAVES BLUE<br>BELLE FM 312   | {  | BLUE HO                      |

MR. GRAVES CLASSIC GEM FM 225 CLASSIC MF DROOPY CLASSIC M GRAVES 98 MAJOR 150 MONARCH MAJIC FM 230 CONQUISTADOR MISS LIBERTY 10TH MAN O'WAR MISS DAYTON 26 BEVO BEAUTY BLUE HORNS M GRAVES 142



Moon Rock HR, Service Sire



# LAER JO JO'S ANGEL

Consignor: Kety/Sellers Partnership - Kaso Kety/Judi & Paul Sellers

PH No. 2/9 TLBAA No. C258847 Born: 3/30/09 Color: White with red ears and spots on legs Bangs Vaccinated (OCV): Y Breeding Information: Heifer calf at side born 2/12/15 by Trinity R3. Exposed to Little Ace RVR Ramrod from 4/20/15 to 9/3/15.

COMMENTS: A fabulous George W. daughter out of one of our all-time favorite cows, ER Jo Jo. We've sold several Jo Jo daughters over the years and they were all outstanding and Angel is probably her best. You'll want to take a good look at her beautiful heifer calf at side sired by Trinity R3. Exposed back to Little Ace RVR Ramrod, a full brother to Little Ace Oscar Cain. She has an exceptionally strong pedigree of nearly all Blacki