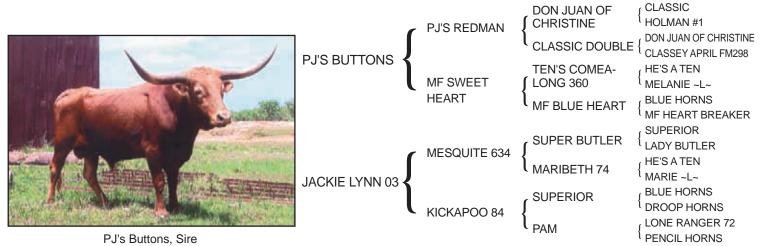

#### **JACKIE LYNN 615 Consignor: Jack Mountain Ranch - Hal & Betty Meyer**

TLBAA No. C242240 PH No. 615 Born: 4/16/06 Color: White body with red spots Bangs Vaccinated (OCV): Y Breeding Information: Heifer calf at side born 2/9/15 by Barb Wire MC

4/2. Exposed to Barb Wire MC 4/2 from 2/10/15 to 9/5/15.

COMMENTS: Jackie Lynn 615 is an excellent PJ's Buttons daughter with Mesquite 634 and Kickapoo 84 on the bottom. She has been a good producer for us here at the ranch. She is a solid, gentle cow. Jackie Lynn 615 has a heifer calf at side by Barb Wire MC 4/2. Jackie Lynn 615 is exposed back to Barb Wire MC 4/2. You have a possible 3-N-1 package that we will update by sale date. Great addition to your herd!