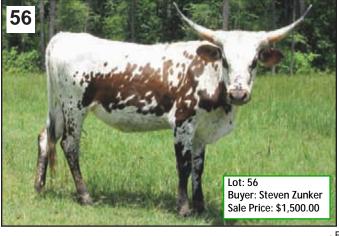

Dalgood's Rocky, Sire

Lot: 21 Buyer: Steven Zunker Sale Price: \$1,500.00

|           | _ | ACE'S MOJO            | ∫ BOLD RULER                 | { SAM<br>MISS DAYTON #5           |
|-----------|---|-----------------------|------------------------------|-----------------------------------|
| DALGOOD'S | ſ |                       | € MARESSA                    | { MILBY 1/2<br>MISS LIBERTY 49    |
| ROCKY     | Í |                       | DODE'S CLASSIC               | DODE'S BOY                        |
|           |   | DELTA                 | ∫ FM446                      | <sup>L</sup> CLASSEY NICOLE FM170 |
|           |   | ROCKETTE              |                              | ر REDMAC BEAU BUTLER              |
|           |   |                       | DELIA HALO                   | <sup>1</sup> F M GRAVES 102       |
|           |   | MF CLASSIC<br>PARTLOW | MF LITTLE                    | MR. TWISTER                       |
|           | - |                       |                              | <sup>1</sup> MISS DIXIE 9         |
| DALGOOD'S |   |                       |                              | CLASSIC                           |
| WAXY BAN- | ł |                       | O'NEIL 12                    | <sup>1</sup> LETA BOOM            |
| DANA      |   | MF BLANCO             | HTJ CLASICO<br>∫ TORO BLANCO | { CLASSIC<br>BROWN COW            |
|           |   | BANDANA               | OT CLASSY<br>BANDANA         | { BUTLER BOY CLASS<br>HTJ BANDANA |